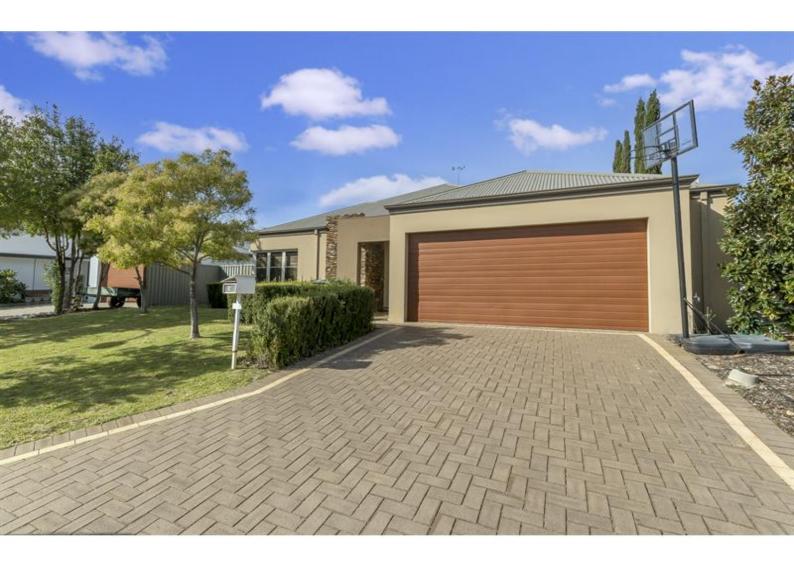

### 34 WHITTAKER TURN PIARA WATERS WA 6112

\$550 per week

Date available: Now **Book Inspection** 

### NOW LEASED.

NOW LEASED.

This stunning family home is walking distance to many parklands, close to near new primary school. Sorry no pets

- Large double entry hall.
- Double french doors open to theatre room.
- Good size main bedroom with timber blinds and walk in robe.
- Stunning ensuite with double vanity, shower, sep toilet, and large oval spa bath.
- Separate study
- Kitchen with loads of cupboards and bench space, stainless steel app, wine rack above fridge
- Laundry with bench and cupboards, vinyl slidders on linen cupboard.
- Bed 2,3, and 4 all have built in robes, bed 4 has built in desk.
- Separate activity room.
- Main bathroom with shower, bath and vanity.
- Evaporative air conditioning, alarm, engineered timber floors.
- Good size alfresco
- Bore reticulated gardens.
- Block size 557 sqm Attree Real Estate