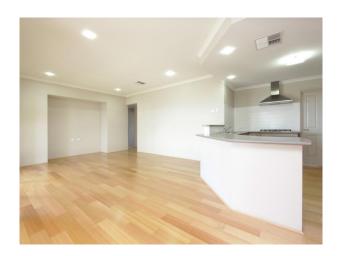

### NOW LEASED.

NOW LEASED.

This stunning family home is walking distance to many parklands, close to near new primary school. Sorry no pets

- Large double entry hall.
- Double french doors open to theatre room.
- Good size main bedroom with timber blinds and walk in robe.
- Stunning ensuite with double vanity, shower, sep toilet, and large oval spa bath.
- Separate study
- Kitchen with loads of cupboards and bench space, stainless steel app, wine rack above fridge
- Laundry with bench and cupboards, vinyl slidders on linen cupboard.
- Bed 2,3, and 4 all have built in robes, bed 4 has built in desk.
- Separate activity room.
- Main bathroom with shower, bath and vanity.
- Evaporative air conditioning, alarm, engineered timber floors.
- Good size alfresco
- Bore reticulated gardens.
- Block size 557 sqm Attree Real Estate