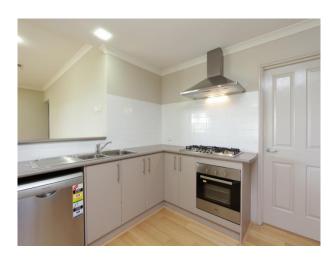

### NOW LEASED.

NOW LEASED.

This stunning family home is walking distance to many parklands, close to near new primary school. Sorry no pets

- Large double entry hall.
- Double french doors open to theatre room.
- Good size main bedroom with timber blinds and walk in robe.
- Stunning ensuite with double vanity, shower, sep toilet, and large oval spa bath.
- Separate study
- Kitchen with loads of cupboards and bench space, stainless steel app, wine rack above fridge
- Laundry with bench and cupboards, vinyl slidders on linen cupboard.
- Bed 2,3, and 4 all have built in robes, bed 4 has built in desk.
- Separate activity room.
- Main bathroom with shower, bath and vanity.
- Evaporative air conditioning, alarm, engineered timber floors.
- Good size alfresco
- Bore reticulated gardens.
- Block size 557 sqm Attree Real Estate

# Gallery

Attree Real Estate 2/7