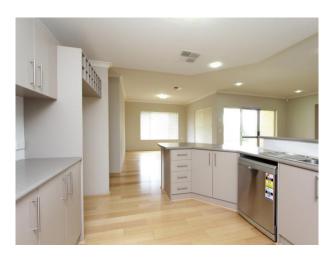

### NOW LEASED.

NOW LEASED.

This stunning family home is walking distance to many parklands, close to near new primary school. Sorry no pets

- Large double entry hall.
- Double french doors open to theatre room.
- Good size main bedroom with timber blinds and walk in robe.
- Stunning ensuite with double vanity, shower, sep toilet, and large oval spa bath.
- Separate study
- Kitchen with loads of cupboards and bench space, stainless steel app, wine rack above fridge
- Laundry with bench and cupboards, vinyl slidders on linen cupboard.
- Bed 2,3, and 4 all have built in robes, bed 4 has built in desk.
- Separate activity room.
- Main bathroom with shower, bath and vanity.
- Evaporative air conditioning, alarm, engineered timber floors.
- Good size alfresco
- Bore reticulated gardens.
- Block size 557 sqm Attree Real Estate

# Gallery

Attree Real Estate 2/7