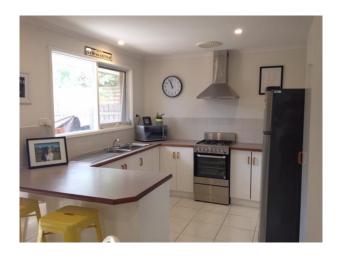

Tiles kitchen has stainless steel appliances and overlooks both the adjacent meals area and landscaped back yard. Boasting two bedrooms, both with built in robes.

Main bathroom is centrally located between both bedrooms for convenience and is light and bright.