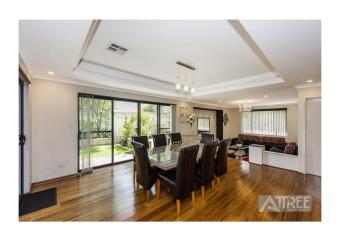

Theatre room with double French doors and recessed ceiling.

Kitchen has beautiful granite benches, with breakfast bar, double fridge recess, overhead cupboards and bulk head with LED lighting.

Dining area with recess ceiling, feature lights, views of the back yard