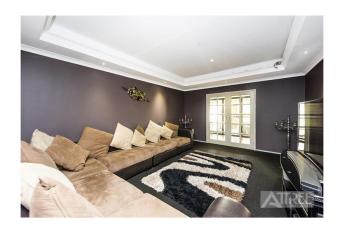

Theatre room with double French doors and recessed ceiling.

Kitchen has beautiful granite benches, with breakfast bar, double fridge recess, overhead cupboards and bulk head with LED lighting.

Dining area with recess ceiling, feature lights, views of the back yard