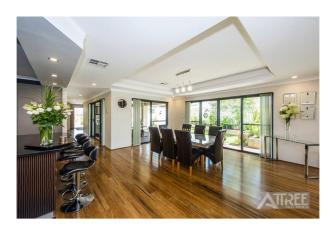

Theatre room with double French doors and recessed ceiling.

Kitchen has beautiful granite benches, with breakfast bar, double fridge recess, overhead cupboards and bulk head with LED lighting.

Dining area with recess ceiling, feature lights, views of the back yard

Sunken family room with T.V recess, beautiful chandelier light.

Well located powder room.

Bedroom 2,3 & 4 are all double sizes, robes have triple mirrored doors for lots of storage.

Spacious main bathroom with vanity, shower and toilet.