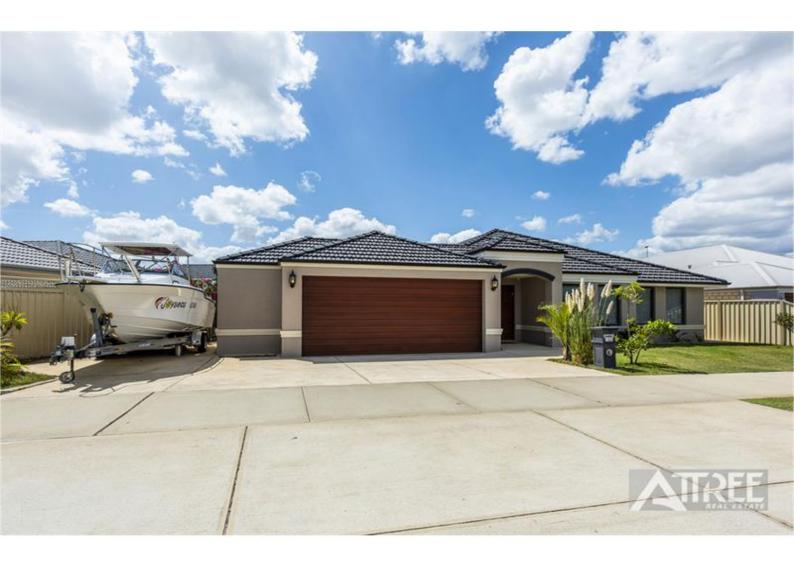

### 120 Holmes Street SOUTHERN RIVER WA 6110

\$530

Date available: Now **Book Inspection** 

### Something Special! Sorry No Pets

This well designed property was built by Aveling homes in 2012, sitting on a 607sqm block, has extra parking for cars, boat or caravan. Walking distance to the Vale Shopping Centre, restaurants and transport.

LED lighting.

Dimmer switches.

External features,

Modern frontage with portico and double door entry.

Extra parking.

Solar panels.

Solar storage battery.

3 phase power.

Double lock up Garage with remotes and access to enter the house.

Workshop at side of the garage with door access to back yard.

Liquid limstone driveway.

Fully reticulated gardens.

607 sqm block.

Decked alfresco area overlooking garden.