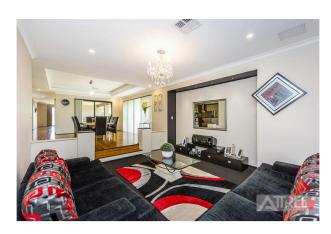

Sunken family room with T.V recess, beautiful chandelier light.

Well located powder room.

Bedroom 2,3 & 4 are all double sizes, robes have triple mirrored doors for lots of storage.

Spacious main bathroom with vanity, shower and toilet.