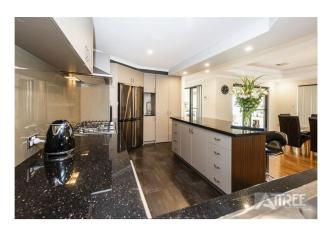

Theatre room with double French doors and recessed ceiling.

Kitchen has beautiful granite benches, with breakfast bar, double fridge recess, overhead cupboards and bulk head with LED lighting.

Dining area with recess ceiling, feature lights, views of the back yard