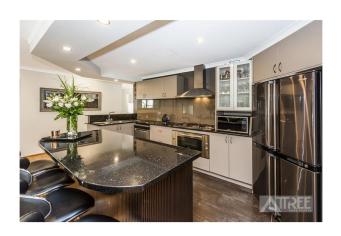

Theatre room with double French doors and recessed ceiling.

Kitchen has beautiful granite benches, with breakfast bar, double fridge recess, overhead cupboards and bulk head with LED lighting.

Dining area with recess ceiling, feature lights, views of the back yard