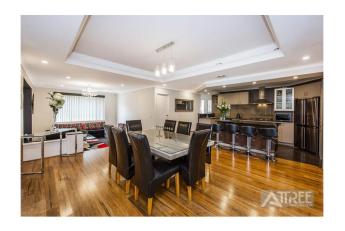

Theatre room with double French doors and recessed ceiling.

Kitchen has beautiful granite benches, with breakfast bar, double fridge recess, overhead cupboards and bulk head with LED lighting.

Dining area with recess ceiling, feature lights, views of the back yard

Sunken family room with T.V recess, beautiful chandelier light.

Well located powder room.

Bedroom 2,3 & 4 are all double sizes, robes have triple mirrored doors for lots of storage.

Spacious main bathroom with vanity, shower and toilet.