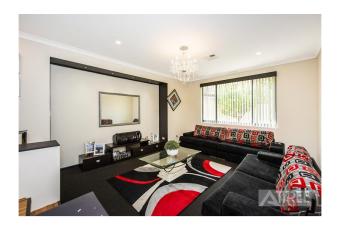

Sunken family room with T.V recess, beautiful chandelier light.

Well located powder room.

Bedroom 2,3 & 4 are all double sizes, robes have triple mirrored doors for lots of storage.

Spacious main bathroom with vanity, shower and toilet.