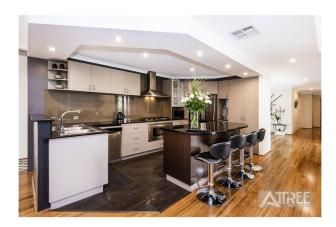

Theatre room with double French doors and recessed ceiling.

Kitchen has beautiful granite benches, with breakfast bar, double fridge recess, overhead cupboards and bulk head with LED lighting.

Dining area with recess ceiling, feature lights, views of the back yard