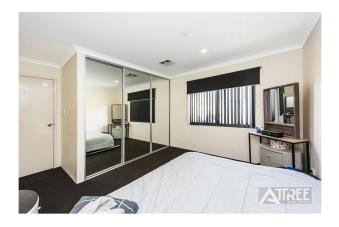

Sunken family room with T.V recess, beautiful chandelier light.

Well located powder room.

Bedroom 2,3 & 4 are all double sizes, robes have triple mirrored doors for lots of storage.

Spacious main bathroom with vanity, shower and toilet.