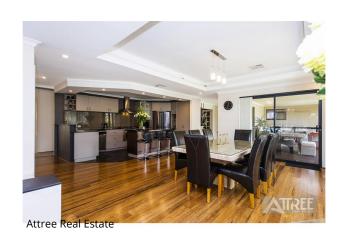

Theatre room with double French doors and recessed ceiling.

Kitchen has beautiful granite benches, with breakfast bar, double fridge recess, overhead cupboards and bulk head with LED lighting.

Dining area with recess ceiling, feature lights, views of the back yard

Sunken family room with T.V recess, beautiful chandelier light.

Well located powder room.

Bedroom 2,3 & 4 are all double sizes, robes have triple mirrored doors for lots of storage.

Spacious main bathroom with vanity, shower and toilet.