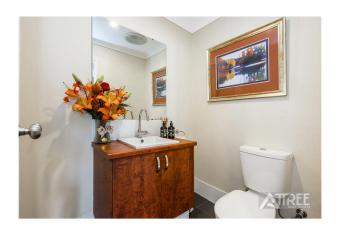

Sunken family room with T.V recess, beautiful chandelier light.

Well located powder room.

Bedroom 2,3 & 4 are all double sizes, robes have triple mirrored doors for lots of storage.

Spacious main bathroom with vanity, shower and toilet.