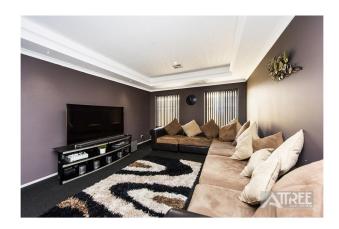

Theatre room with double French doors and recessed ceiling.

Kitchen has beautiful granite benches, with breakfast bar, double fridge recess, overhead cupboards and bulk head with LED lighting.

Dining area with recess ceiling, feature lights, views of the back yard