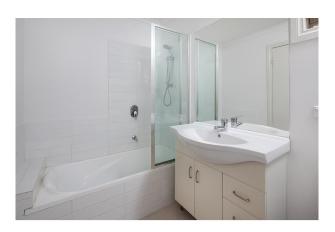

A stylish kitchen fitted with stainless-steel appliances including dishwasher. Master bedroom complete with built-in walk through robe to ensuite plus a large balcony.

Additional highlights include

- Ducted heating
- Split system Heating & Cooling
- Single lock-up garage with internal access
- Stainless steel appliances
- Downstairs powder room