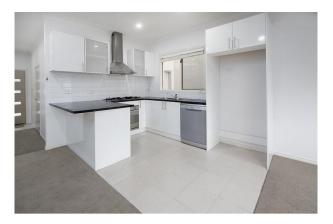

A stylish kitchen fitted with stainless-steel appliances including dishwasher. Master bedroom complete with built-in walk through robe to ensuite plus a large balcony.

Additional highlights include

- Ducted heating
- Split system Heating & Cooling
- Single lock-up garage with internal access
- Stainless steel appliances
- Downstairs powder room