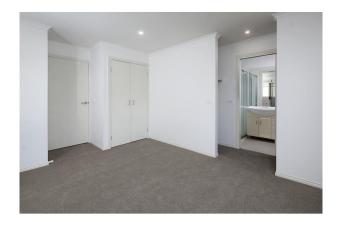

A stylish kitchen fitted with stainless-steel appliances including dishwasher. Master bedroom complete with built-in walk through robe to ensuite plus a large balcony.

Additional highlights include

- Ducted heating
- Split system Heating & Cooling
- Single lock-up garage with internal access
- Stainless steel appliances
- Downstairs powder room