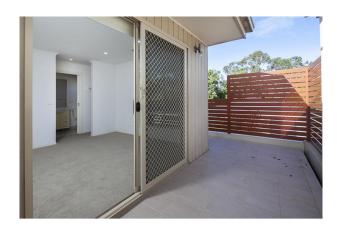

A stylish kitchen fitted with stainless-steel appliances including dishwasher. Master bedroom complete with built-in walk through robe to ensuite plus a large balcony.

Additional highlights include

- Ducted heating
- Split system Heating & Cooling
- Single lock-up garage with internal access
- Stainless steel appliances
- Downstairs powder room