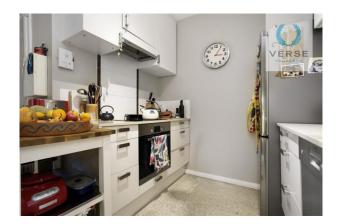

- \* 9 star energy rated residence
- \* Spacious main floor open plan design
- \* Total of 2 bedrooms (all with built in robes)
- \* Well appointed modern bathroom
- \* Stainless steel appliances with dishwasher = induction cooktop & pyrolytic oven
- \* Ducted reverse cycle air-conditioning and ceiling fan in all rooms
- \* Solar hot water system
- \* 1.8kw solar energy
- \* LED lighting through out
- \* Pets considered

#### 4/13 Roberts Road Lathlain WA 6100

The apartment is privately located in a peaceful complex. There is reverse cycle ' Air-conditioning unit to keep you cosy all year around and a delightful open plan kitchen fitted with all the features to have a chefs cook up.

# Gallery

Verse Property Group 3/7