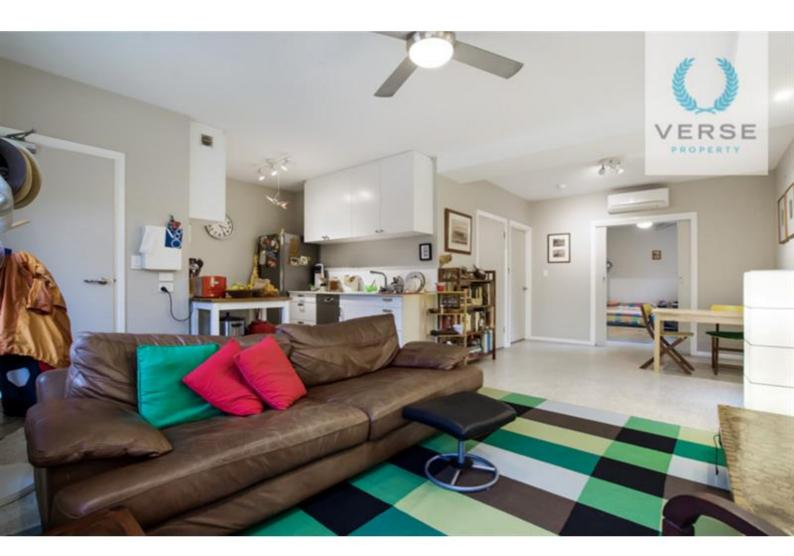

### THE MOST SYLISH APARTMENT IN TOWN!

If you are looking for the simple life then this is it. Stylish and stunningly presented is this 2 bedroom, 1 bathroom, funky ground floor apartment.

With low maintenance and absolute convenience, life is made easy. Walking distance to the Eagles home ground, minutes walk to local bus and train station. Everything is at your door step.

- \* 9 star energy rated residence
- \* Spacious main floor open plan design
- \* Total of 2 bedrooms (all with built in robes)
- \* Well appointed modern bathroom
- \* Stainless steel appliances with dishwasher = induction cooktop & pyrolytic oven
- \* Ducted reverse cycle air-conditioning and ceiling fan in all rooms
- \* Solar hot water system
- \* 1.8kw solar energy
- \* LED lighting through out
- \* Pets considered

#### 4/13 Roberts Road Lathlain WA 6100

The apartment is privately located in a peaceful complex. There is reverse cycle ' Air-conditioning unit to keep you cosy all year around and a delightful open plan kitchen fitted with all the features to have a chefs cook up.