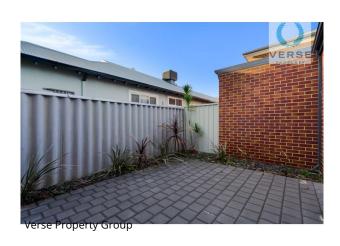

#### Features include:

- \* 1bedroom, 1bathroom
- \* Built in robe
- \* Includes TV, TV unit, rug, washing machine and fridge
- \* Modern design with classy lay out
- \* Delightful kitchen and dining area
- \* Cosy lounge area
- \* Across from beautiful park lands
- \* Easy low maintenance courtyard
- \* Lock up garage for 1 car
- \* Close to all amenities
- \* Pets considered
- \* Available from 5th August 2022

# Gallery

Verse Property Group 3 / 8

Verse Property Group 5 / 8