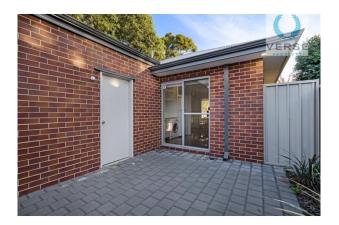

#### Features include:

- \* 1bedroom, 1bathroom
- \* Built in robe
- \* Includes TV, TV unit, rug, washing machine and fridge
- \* Modern design with classy lay out
- \* Delightful kitchen and dining area
- \* Cosy lounge area
- \* Across from beautiful park lands
- \* Easy low maintenance courtyard
- \* Lock up garage for 1 car
- \* Close to all amenities
- \* Pets considered
- \* Available from 5th August 2022

# Gallery

Verse Property Group 3 / 8

Verse Property Group 5 / 8