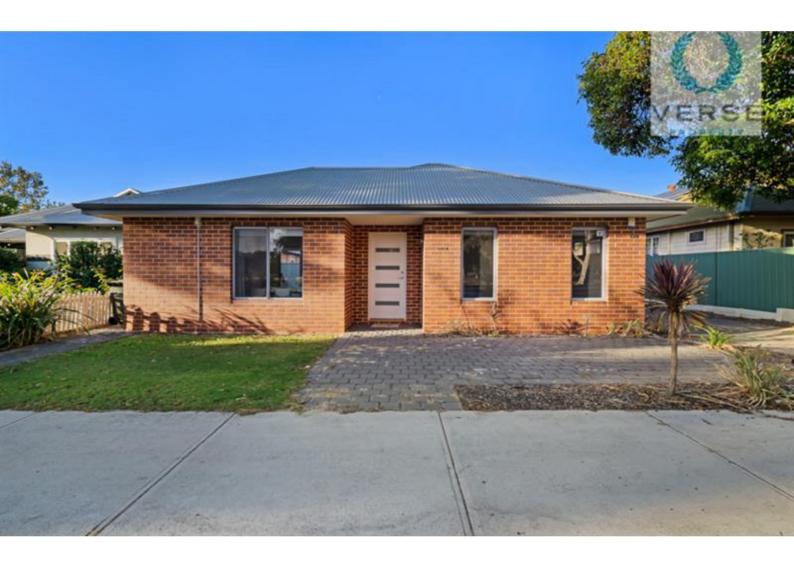

### 1/150 Star Street Carlisle WA 6101

From \$380 per week

Date available: 5 August 2022

**Book Inspection** 

## CLASSY LITTLE VILLA IN IDEAL LOCATION! SEMI FURNISHED!

Semi furnished, this stunningly presented 1bedroom street frontage villa is perfect for those looking for the peace and simplicity that comes with living on your own. With low maintenance gardens and close to all the amenities, this is the perfect home no matter what your stage of life is.

#### Features include:

- \* 1bedroom, 1bathroom
- \* Built in robe
- \* Includes TV, TV unit, rug, washing machine and fridge
- \* Modern design with classy lay out
- \* Delightful kitchen and dining area
- \* Cosy lounge area
- \* Across from beautiful park lands
- \* Easy low maintenance courtyard
- \* Lock up garage for 1 car
- \* Close to all amenities
- \* Pets considered
- \* Available from 5th August 2022