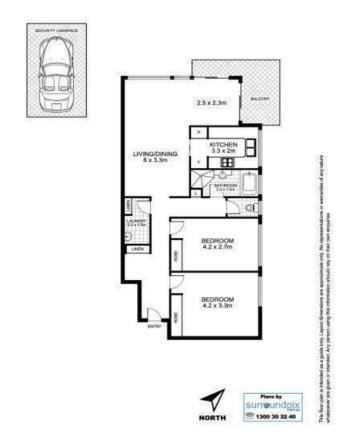

Air Conditioning
- \* Car space
- \* Close to transport, schools & restaurants
- \* Swimming Pool facilities
- \* Freshly Painted
- \* New flooring

Property is available NOW for a 12 month lease with an option to extend. Devine Real Estate

#### 6A/294 Liverpool Road STRATHFIELD NSW 2135

Pets will not be considered.

APPLY ONLINE by entering this link into your browser: https://t-app.com.au/devine (Just copy and paste)

Cancellation of open for inspection times may occasionally occur due to unforeseen circumstances. For notification of these cancellations please ensure you have registered your details on www.devinere.com.au

Devine Real Estate 2/7

## Gallery











Devine Real Estate 3/7

### **Location Map**



Devine Real Estate 4/7

### Floor Plans

6A/294 Liverpool Rd, ENFIELD



Devine Real Estate 5/7



#### Jasmine Swadling

0401 231 487 jswadling@devinere.com.au

02 9747 1144 50 The Boulevarde Strathfield NSW 2137



With our agency, you can book Property Inspections 24/7 on your computer, tablet or smartphone. When you do, you will receive an immediate response confirming your booking via email and SMS. Should the property be leased, the inspection time changed or cancelled for any reason, you will be informed the second it happens keeping you up to date.

You can also change or cancel your booking at any time if you no longer wish to attend or the times are no longer suitable. As part of your booking, we will send you reminders of the inspection as well as directions to the property to make the process of inspecting the property seamless.

Finally, should y