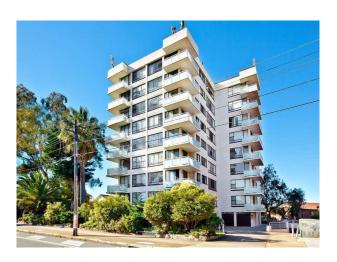

# 6A/294 Liverpool Road STRATHFIELD NSW 2135

\$485

Date available: Now Book Inspection

#### Holding Deposit Received - 06.02.20

Fully Renovated - Ideally Located Apartment

With panoramic views over the City and Olympic Park this spacious unit features two spacious bedrooms with built-ins, L shaped combined dining and living room with a split system air conditioner, modern kitchen and bathroom, combined washing machine/dryer.

- \* 2 Bedrooms with Built-Ins
- \* Modern Kitchen & Bathroom
- \* Air Conditioning
- \* Car space
- \* Close to transport, schools & restaurants
- \* Swimming Pool facilities
- \* Freshly Painted
- \* New flooring