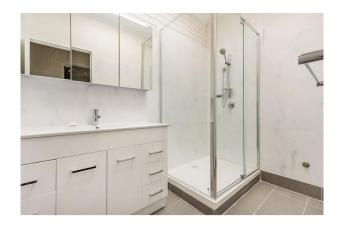

- 3 bedrooms all with Built in robes
- Kitchen with electric oven, gas cook top and double sink
- Spacious lounge with Panasonic split system for heating and cooling
- Near new bathroom and
- Seperate toilet