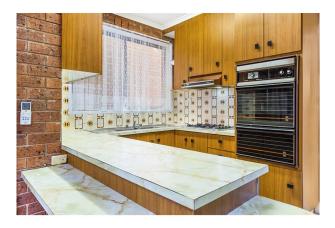

- 3 bedrooms all with Built in robes
- Kitchen with electric oven, gas cook top and double sink
- Spacious lounge with Panasonic split system for heating and cooling
- Near new bathroom and
- Seperate toilet