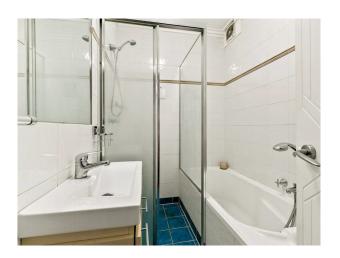

### 9/1-3 Queen Street NEWTOWN NSW 2042

- -Neat and tidy bathroom features a separate shower and bath tub
- -Hidden European style laundry with dryer
- -Timber parquetry flooring throughout
- -Gas bayonet in living room
- -Air conditioning in living room and bedroom
- -Intercom/ security access
- -Sun-filled interiors
- -Spacious and easy to maintain private entertainer's balcony off living room through folding glass doors with sweeping panoramic city skyline views
- -Secure remote control access basement parking for one car

# Gallery

Devine Real Estate 3 / 6