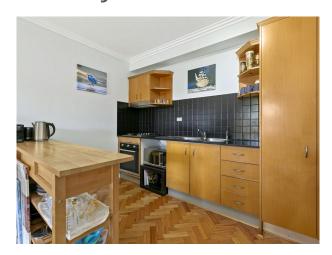

### Highlights:

- -One large and bright King-sized bedroom with built in wardrobe and air conditioning
- -State of the art wall-style gas cooking kitchen featuring large stone bench top/ preparation station with stainless steel appliances including a four burner stove top/ near new oven, dishwasher recess and ample cupboard/ storage space