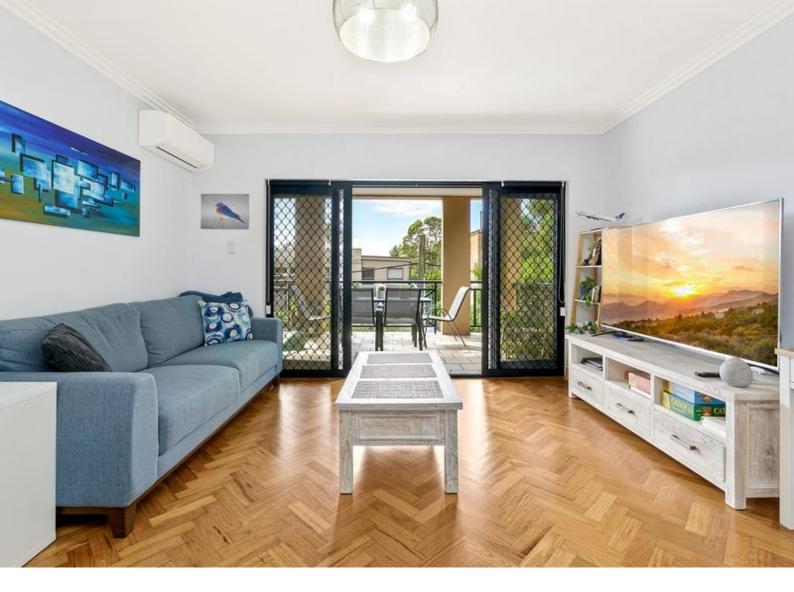

### Highlights:

- -One large and bright King-sized bedroom with built in wardrobe and air conditioning
- -State of the art wall-style gas cooking kitchen featuring large stone bench top/ preparation station with stainless steel appliances including a four burner stove top/ near new oven, dishwasher recess and ample cupboard/ storage space

-Elongated living/dining area extending onto a large paved entertainment balcony with district and distant views

Devine Real Estate 1/6

### 9/1-3 Queen Street NEWTOWN NSW 2042

- -Neat and tidy bathroom features a separate shower and bath tub
- -Hidden European style laundry with dryer
- -Timber parquetry flooring throughout
- -Gas bayonet in living room
- -Air conditioning in living room and bedroom
- -Intercom/ security access
- -Sun-filled interiors
- -Spacious and easy to maintain private entertainer's balcony off living room through folding glass doors with sweeping panoramic city skyline views
- -Secure remote control access basement parking for one car