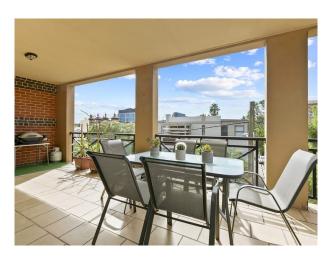

-Elongated living/dining area extending onto a large paved entertainment balcony with district and distant views

Devine Real Estate 1/6

### 9/1-3 Queen Street NEWTOWN NSW 2042

- -Neat and tidy bathroom features a separate shower and bath tub
- -Hidden European style laundry with dryer
- -Timber parquetry flooring throughout
- -Gas bayonet in living room
- -Air conditioning in living room and bedroom
- -Intercom/ security access
- -Sun-filled interiors
- -Spacious and easy to maintain private entertainer's balcony off living room through folding glass doors with sweeping panoramic city skyline views
- -Secure remote control access basement parking for one car

# Gallery

Devine Real Estate 3 / 6