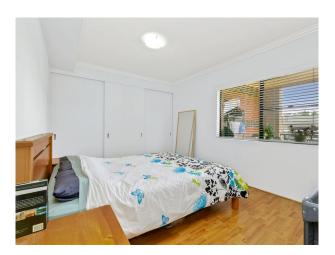

### Highlights:

- -One large and bright King-sized bedroom with built in wardrobe and air conditioning
- -State of the art wall-style gas cooking kitchen featuring large stone bench top/ preparation station with stainless steel appliances including a four burner stove top/ near new oven, dishwasher recess and ample cupboard/ storage space