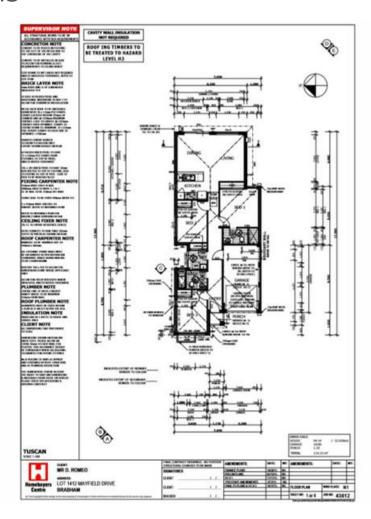

/family/dining area with gas bayonet and split system air conditioner
- \* Stunning kitchen with stainless steel finished oven & stove, breakfast bar, ample cupboard space
- \* Built in robes to all secondary bedrooms
- \* Laundry with built in ample cupboard space
- \* LED down light throughout
- \* Low maintenance rear yard
- \* Single lock up remote garage

Verse Property Group 1/8

#### 121 Mayfield Drive Brabham WA 6055

This property will not last long so make sure you contact Bora on 0450 683 773 today to arrange your private viewing OR receive video of the house!

Verse Property Group 2 / 8

# Gallery













Verse Property Group 3 / 8

### 121 Mayfield Drive Brabham WA 6055







Verse Property Group 4 / 8

## **Location Map**



Verse Property Group 5 / 8

### Floor Plans



Verse Property Group 6 / 8



### Bora Urangoo

0450 683 773 portfolio3@verseproperty.com.au

(08) 9361 8999 849 Albany Highway East Victoria Park WA 6101

### Why Book with Verse Property Group

With our agency, you can book Property Inspections 24/7 on your computer, tablet or smartphone. When you do, you will receive an immediate response confirming your booking via email and SMS. Should the property be leased, the inspection time changed or cancelled for any reason, you will be informed the second it happens keeping you up to date.

You can also change or cancel your booking at any time if you no longer wish to attend or the times are no longer suitable. As part of your booking, we will send you reminders of the inspection as well as directions to the property to make the process of