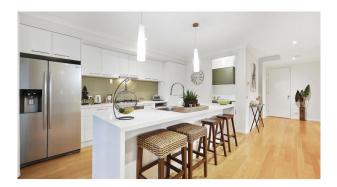

Offering a contemporary colour palette with a mixture of timber floors and plush carpets, two stories complete with open plan living and kitchen with stone bench tops, ample bench & storage space plus stainless steel appliances.