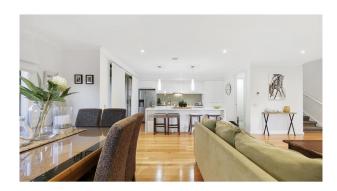

Offering a contemporary colour palette with a mixture of timber floors and plush carpets, two stories complete with open plan living and kitchen with stone bench tops, ample bench & storage space plus stainless steel appliances.