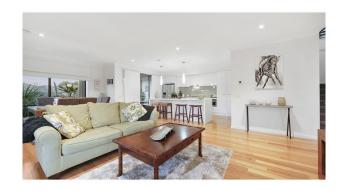

Offering a contemporary colour palette with a mixture of timber floors and plush carpets, two stories complete with open plan living and kitchen with stone bench tops, ample bench & storage space plus stainless steel appliances.