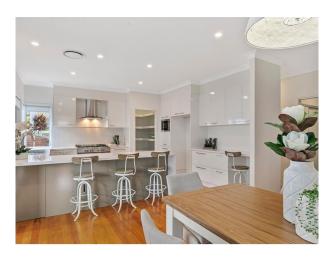

What we "Love― about the property:

- The well-appointed kitchen offers stainless steel appliances, including massive Elba oven with gas cooktops, dishwasher, built-in microwave and walk in pantry. All cabinetry are soft close and stone benchtops.
- A built-in study desk provides additional amenity and the kitchen is complete
- Inground saltwater swimming pool and alfresco dining area, ideal for watching the fantastic weekends you will have…
- The master bedroom is located in its own wing and features his and her wardrobes, spacious ensuite and plantation shutters, while two additional built-in bedrooms located down a long hallway
- On the main level share a family bathroom with tub and separate shower.
- Downstairs finds two additional bedrooms, one which is ideal as a guest bedroom as it features its own ensuite, and

# Gallery

Eleven Property 3/9

Eleven Property 5 / 9