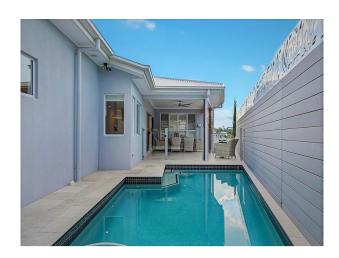

What we "Love― about the property:

- The well-appointed kitchen offers stainless steel appliances, including massive Elba oven with gas cooktops, dishwasher, built-in microwave and walk in pantry. All cabinetry are soft close and stone benchtops.
- A built-in study desk provides additional amenity and the kitchen is complete
- Inground saltwater swimming pool and alfresco dining area, ideal for watching the fantastic weekends you will have…
- The master bedroom is located in its own wing and features his and her wardrobes, spacious ensuite and plantation shutters, while two additional built-in bedrooms located down a long hallway
- On the main level share a family bathroom with tub and separate shower.
- Downstairs finds two additional bedrooms, one which is ideal as a guest bedroom as it features its own ensuite, and

# Gallery

Eleven Property 3/9

Eleven Property 5 / 9