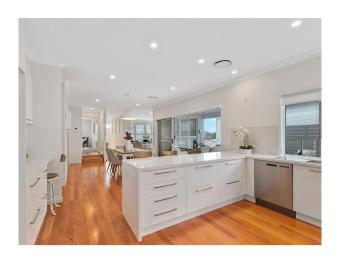

What we "Love― about the property:

- The well-appointed kitchen offers stainless steel appliances, including massive Elba oven with gas cooktops, dishwasher, built-in microwave and walk in pantry. All cabinetry are soft close and stone benchtops.
- A built-in study desk provides additional amenity and the kitchen is complete
- Inground saltwater swimming pool and alfresco dining area, ideal for watching the fantastic weekends you will have…
- The master bedroom is located in its own wing and features his and her wardrobes, spacious ensuite and plantation shutters, while two additional built-in bedrooms located down a long hallway
- On the main level share a family bathroom with tub and separate shower.
- Downstairs finds two additional bedrooms, one which is ideal as a guest bedroom as it features its own ensuite, and

# Gallery

Eleven Property 3/9

Eleven Property 5 / 9