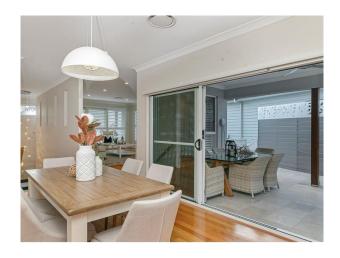

What we "Love― about the property:

- The well-appointed kitchen offers stainless steel appliances, including massive Elba oven with gas cooktops, dishwasher, built-in microwave and walk in pantry. All cabinetry are soft close and stone benchtops.
- A built-in study desk provides additional amenity and the kitchen is complete
- Inground saltwater swimming pool and alfresco dining area, ideal for watching the fantastic weekends you will have…
- The master bedroom is located in its own wing and features his and her wardrobes, spacious ensuite and plantation shutters, while two additional built-in bedrooms located down a long hallway
- On the main level share a family bathroom with tub and separate shower.
- Downstairs finds two additional bedrooms, one which is ideal as a guest bedroom as it features its own ensuite, and

# Gallery

Eleven Property 3/9

Eleven Property 5 / 9