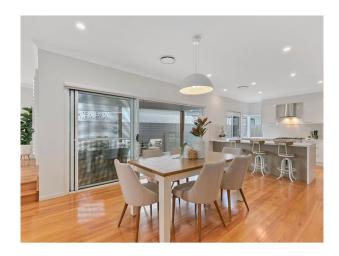

What we "Love― about the property:

- The well-appointed kitchen offers stainless steel appliances, including massive Elba oven with gas cooktops, dishwasher, built-in microwave and walk in pantry. All cabinetry are soft close and stone benchtops.
- A built-in study desk provides additional amenity and the kitchen is complete
- Inground saltwater swimming pool and alfresco dining area, ideal for watching the fantastic weekends you will have…
- The master bedroom is located in its own wing and features his and her wardrobes, spacious ensuite and plantation shutters, while two additional built-in bedrooms located down a long hallway
- On the main level share a family bathroom with tub and separate shower.
- Downstairs finds two additional bedrooms, one which is ideal as a guest bedroom as it features its own ensuite, and