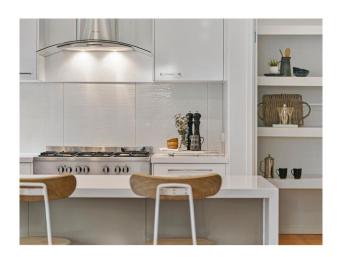

What we "Love― about the property:

- The well-appointed kitchen offers stainless steel appliances, including massive Elba oven with gas cooktops, dishwasher, built-in microwave and walk in pantry. All cabinetry are soft close and stone benchtops.
- A built-in study desk provides additional amenity and the kitchen is complete
- Inground saltwater swimming pool and alfresco dining area, ideal for watching the fantastic weekends you will have…
- The master bedroom is located in its own wing and features his and her wardrobes, spacious ensuite and plantation shutters, while two additional built-in bedrooms located down a long hallway
- On the main level share a family bathroom with tub and separate shower.
- Downstairs finds two additional bedrooms, one which is ideal as a guest bedroom as it features its own ensuite, and

# Gallery

Eleven Property 3/9

Eleven Property 5 / 9