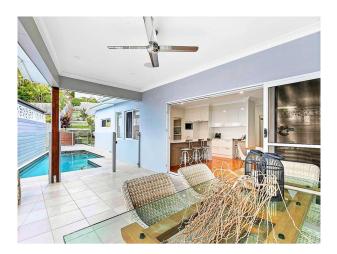

What we "Love― about the property:

- The well-appointed kitchen offers stainless steel appliances, including massive Elba oven with gas cooktops, dishwasher, built-in microwave and walk in pantry. All cabinetry are soft close and stone benchtops.
- A built-in study desk provides additional amenity and the kitchen is complete
- Inground saltwater swimming pool and alfresco dining area, ideal for watching the fantastic weekends you will have…
- The master bedroom is located in its own wing and features his and her wardrobes, spacious ensuite and plantation shutters, while two additional built-in bedrooms located down a long hallway
- On the main level share a family bathroom with tub and separate shower.
- Downstairs finds two additional bedrooms, one which is ideal as a guest bedroom as it features its own ensuite, and

# Gallery

Eleven Property 3/9

Eleven Property 5 / 9