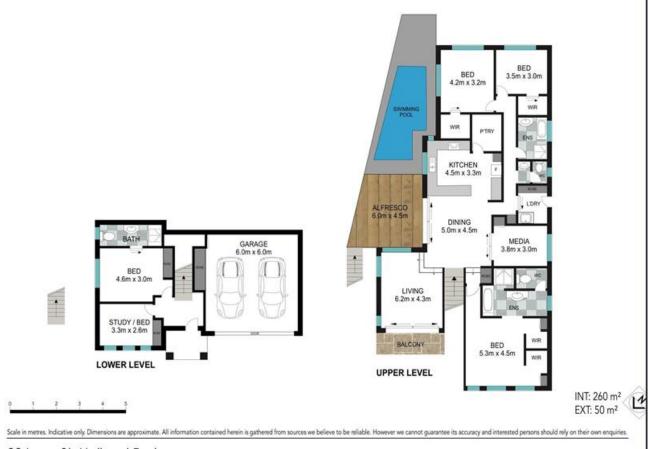

# Floor Plans

33 Love St, Holland Park

Eleven Property 7 / 9

What we "Love― about the property:

- The well-appointed kitchen offers stainless steel appliances, including massive Elba oven with gas cooktops, dishwasher, built-in microwave and walk in pantry. All cabinetry are soft close and stone benchtops.
- A built-in study desk provides additional amenity and the kitchen is complete
- Inground saltwater swimming pool and alfresco dining area, ideal for watching the fantastic weekends you will have…
- The master bedroom is located in its own wing and features his and her wardrobes, spacious ensuite and plantation shutters, while two additional built-in bedrooms located down a long hallway
- On the main level share a family bathroom with tub and separate shower.
- Downstairs finds two additional bedrooms, one which is ideal as a guest bedroom as it features its own ensuite, and

#### 33 Love Street Holland Park QLD 4121

another single room, perfect for a kids bedroom or home office.

- The home is kitted out with the latest in technology including Cat 6a Network cabling and wireless access points, CCTV and security system, video intercom, in-ceiling speakers and 'my air' ducted air conditioning system.
- All of this as well as large double remote garage with multiple storage areas
- Media room (or 6th bedroom)
- Gorgeous terraced backyard with additional paved courtyard terrace area, capturing amazing panoramic views.
- Pets on application (download the application in our website