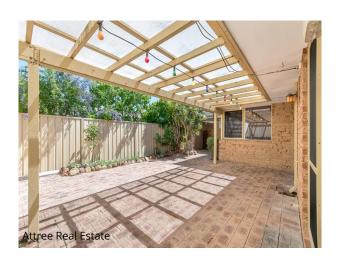

## **NOW LEASED**

NOW LEASED

Fabulous, spacious three bedroom villa located in a small, well maintained complex. A small pet may be considered on application.

The formal lounge opens onto a tranquil courtyard through the glass sliding door.

Walk through the formal dining into the open plan family area where the kitchen overlooks both the family area and the huge entertainers alfresco.

The master bedroom has plenty of cupboards and also looks out to the private tranquil courtyard.

#### Features

- Ducted reverse cycle air conditioning
- Carport with storage area
- Large Patio
- Security Doors

NOTE - Property has brands news carpets being installed into the bedrooms and formal lounge and hybrid floorboards