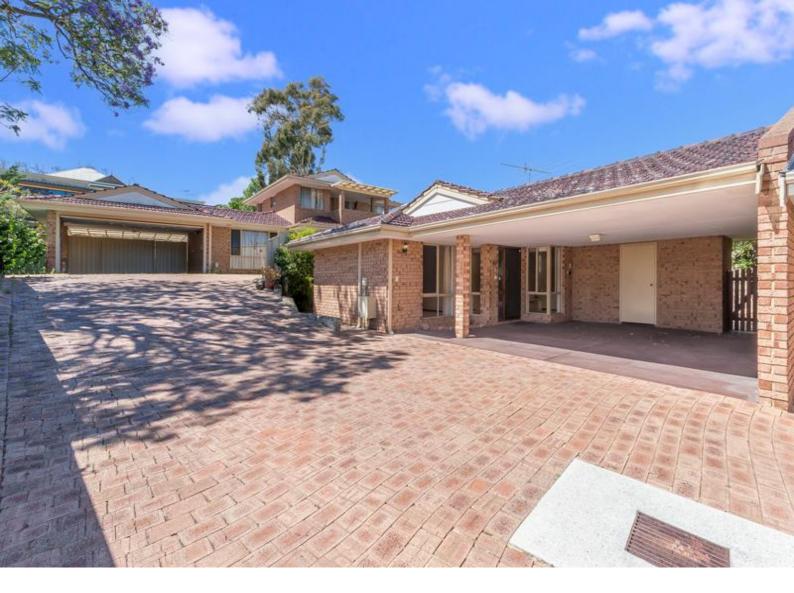

## **NOW LEASED**

NOW LEASED

Fabulous, spacious three bedroom villa located in a small, well maintained complex. A small pet may be considered on application.

The formal lounge opens onto a tranquil courtyard through the glass sliding door.

Walk through the formal dining into the open plan family area where the kitchen overlooks both the family area and the huge entertainers alfresco.

The master bedroom has plenty of cupboards and also looks out to the private tranquil courtyard.

#### Features

- Ducted reverse cycle air conditioning
- Carport with storage area
- Large Patio
- Security Doors

NOTE - Property has brands news carpets being installed into the bedrooms and formal lounge and hybrid floorboards