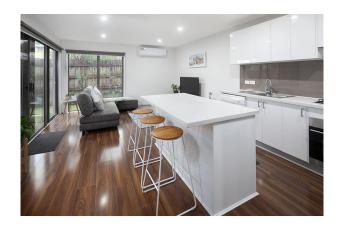

### PERFECTLY POSITIONED

Well positioned and within walking distance to McCormicks Rd shopping precinct is this well designed townhouse. Features Include:

- 2 Bedrooms
- Master with walk in robe & ensuite incl. over sized shower
- Second bathroom incl. bath tub
- Separate Powder room
- Modern kitchen with island bench
- Dishwasher & stone bench tops
- 2 living zones
- Secured compact yard
- Split system heating & cooling
- Single lock up garage with int. access

# Gallery