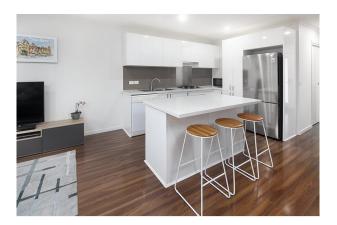

### PERFECTLY POSITIONED

Well positioned and within walking distance to McCormicks Rd shopping precinct is this well designed townhouse. Features Include:

- 2 Bedrooms
- Master with walk in robe & ensuite incl. over sized shower
- Second bathroom incl. bath tub
- Separate Powder room
- Modern kitchen with island bench
- Dishwasher & stone bench tops
- 2 living zones
- Secured compact yard
- Split system heating & cooling
- Single lock up garage with int. access

# Gallery