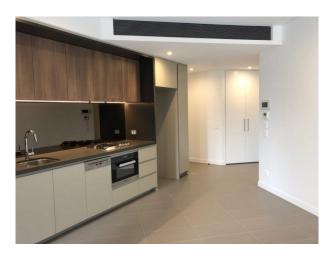

A must to inspect!

• Open plan living space with floor to ceiling glass windows leading to spacious balcony

• Gourmet gas cooking kitchen with stone bench top and Miele appliances including dishwasher

• Master Bedroom with built-in