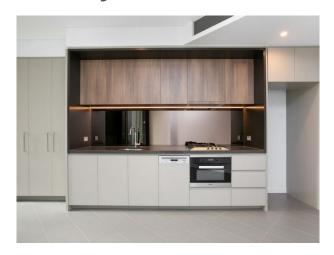

A must to inspect!

• Open plan living space with floor to ceiling glass windows leading to spacious balcony

• Gourmet gas cooking kitchen with stone bench top and Miele appliances including dishwasher

• Master Bedroom with built-in