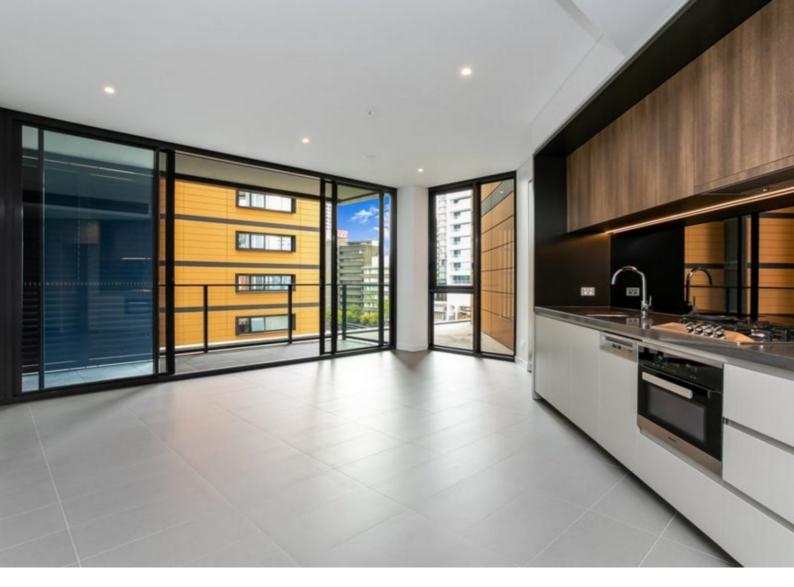

#### Executive One Bedroom Apartment in St Leonards Square

This modern new spacious one bedroom apartment located in the prestige St Leonards Square offers resort style living in an ultra convenient location. St Leonards train station and Crows Nest's cafes and restaurants are just a short stroll away.

A must to inspect!

• Open plan living space with floor to ceiling glass windows leading to spacious balcony

• Gourmet gas cooking kitchen with stone bench top and Miele appliances including dishwasher

• Master Bedroom with built-in

• Ducted reverse cycle air conditioning

• Video intercom, NBN connectivity

• Internal laundry with dryer

• Concierge service, resort style facilities with private pool, spa, gym & cinema

• St Leonards train station is only 300 metres (approximate) away