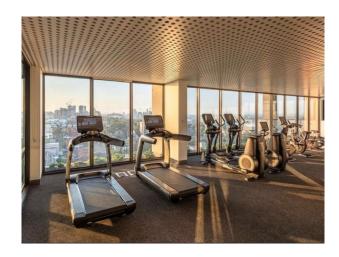

• Ducted reverse cycle air conditioning

• Video intercom, NBN connectivity

• Internal laundry with dryer

• Concierge service, resort style facilities with private pool, spa, gym & cinema

• St Leonards train station is only 300 metres (approximate) away