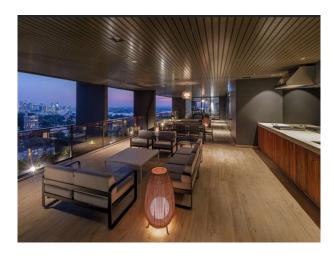

• Ducted reverse cycle air conditioning

• Video intercom, NBN connectivity

• Internal laundry with dryer

• Concierge service, resort style facilities with private pool, spa, gym & cinema

• St Leonards train station is only 300 metres (approximate) away