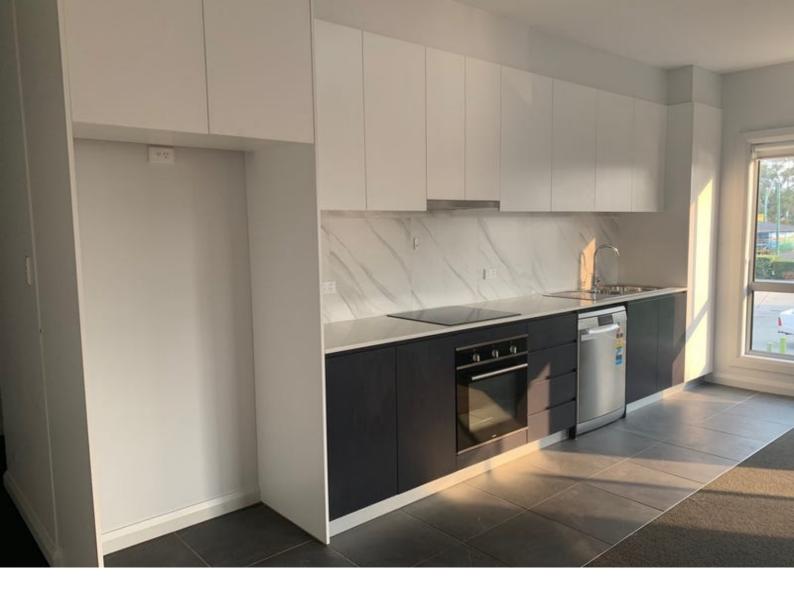

-Two (2) Spacious and sun filled bedrooms, both with built-in wardrobes and balconies.

- New Contemporary Bathroom.
- Modern Kitchen featuring a Electric cook top, large Oven/Grill, ample storage, 9mm Granite bench tops, Dishwasher and ducted exhaust system.
- Well appointed Internal laundry with Dryer.
- Split system air conditioning to living/Dining area.
- Roller blinds throughout
- Soft carpet throughout.

# Gallery

1/2 Burrows Lane MINTO NSW 2566