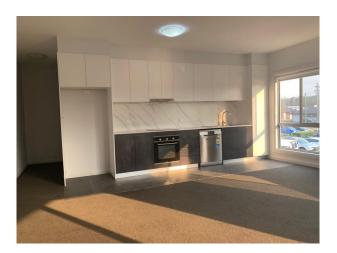

-Two (2) Spacious and sun filled bedrooms, both with built-in wardrobes and balconies.

- New Contemporary Bathroom.
- Modern Kitchen featuring a Electric cook top, large Oven/Grill, ample storage, 9mm Granite bench tops, Dishwasher and ducted exhaust system.
- Well appointed Internal laundry with Dryer.
- Split system air conditioning to living/Dining area.
- Roller blinds throughout
- Soft carpet throughout.

# Gallery

1/2 Burrows Lane MINTO NSW 2566