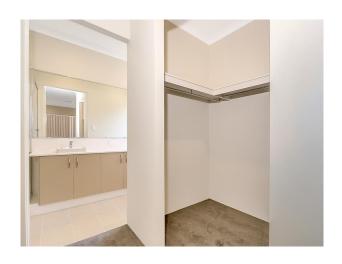

Boasting a front theatre room and open plan meal and family area.

Easy care property with alfresco to entertain and fully paved backyard.

Extra Features -

- \* Ducted heating and cooling system
- \* LED lighting
- \* Easy care
- \* Dishwasher
- \* Reticulation
- \*Sorry no pets permitted

# Gallery

10 Greywacke Entrance Piara Waters WA 6112

10 Greywacke Entrance Piara Waters WA 6112