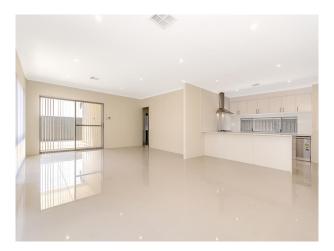

Boasting a front theatre room and open plan meal and family area.

Easy care property with alfresco to entertain and fully paved backyard.

Extra Features -

- \* Ducted heating and cooling system
- \* LED lighting
- \* Easy care
- \* Dishwasher
- \* Reticulation
- \*Sorry no pets permitted