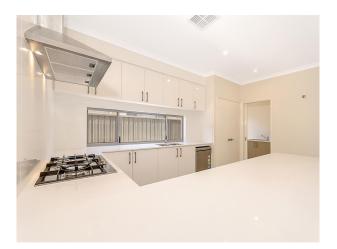

Boasting a front theatre room and open plan meal and family area.

Easy care property with alfresco to entertain and fully paved backyard.

Extra Features -

- \* Ducted heating and cooling system
- \* LED lighting
- \* Easy care
- \* Dishwasher
- \* Reticulation
- \*Sorry no pets permitted

# Gallery

10 Greywacke Entrance Piara Waters WA 6112

10 Greywacke Entrance Piara Waters WA 6112