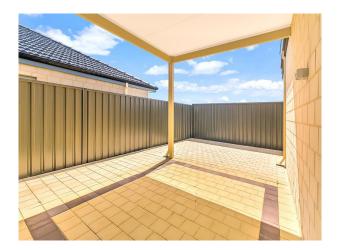

Boasting a front theatre room and open plan meal and family area.

Easy care property with alfresco to entertain and fully paved backyard.

Extra Features -

- \* Ducted heating and cooling system
- \* LED lighting
- \* Easy care
- \* Dishwasher
- \* Reticulation
- \*Sorry no pets permitted

# Gallery

10 Greywacke Entrance Piara Waters WA 6112

10 Greywacke Entrance Piara Waters WA 6112