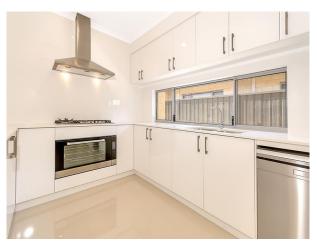

Boasting a front theatre room and open plan meal and family area.

Easy care property with alfresco to entertain and fully paved backyard.

Extra Features -

- \* Ducted heating and cooling system
- \* LED lighting
- \* Easy care
- \* Dishwasher
- \* Reticulation
- \*Sorry no pets permitted

# Gallery

10 Greywacke Entrance Piara Waters WA 6112

10 Greywacke Entrance Piara Waters WA 6112