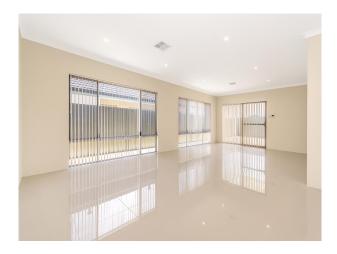

Boasting a front theatre room and open plan meal and family area.

Easy care property with alfresco to entertain and fully paved backyard.

Extra Features -

- \* Ducted heating and cooling system
- \* LED lighting
- \* Easy care
- \* Dishwasher
- \* Reticulation
- \*Sorry no pets permitted

# Gallery

10 Greywacke Entrance Piara Waters WA 6112

10 Greywacke Entrance Piara Waters WA 6112