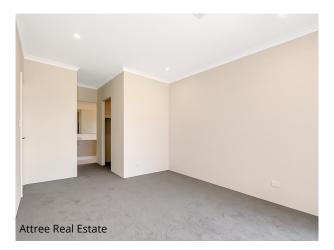

Boasting a front theatre room and open plan meal and family area.

Easy care property with alfresco to entertain and fully paved backyard.

Extra Features -

- \* Ducted heating and cooling system
- \* LED lighting
- \* Easy care
- \* Dishwasher
- \* Reticulation
- \*Sorry no pets permitted

# Gallery

10 Greywacke Entrance Piara Waters WA 6112

10 Greywacke Entrance Piara Waters WA 6112