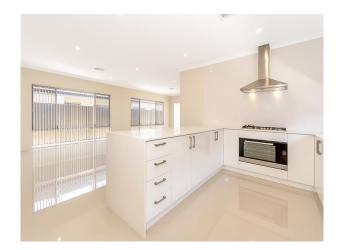

Boasting a front theatre room and open plan meal and family area.

Easy care property with alfresco to entertain and fully paved backyard.

Extra Features -

- \* Ducted heating and cooling system
- \* LED lighting
- \* Easy care
- \* Dishwasher
- \* Reticulation
- \*Sorry no pets permitted