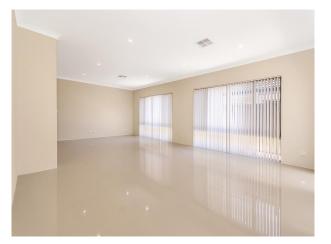

Boasting a front theatre room and open plan meal and family area.

Easy care property with alfresco to entertain and fully paved backyard.

Extra Features -

- \* Ducted heating and cooling system
- \* LED lighting
- \* Easy care
- \* Dishwasher
- \* Reticulation
- \*Sorry no pets permitted

# Gallery

10 Greywacke Entrance Piara Waters WA 6112

10 Greywacke Entrance Piara Waters WA 6112