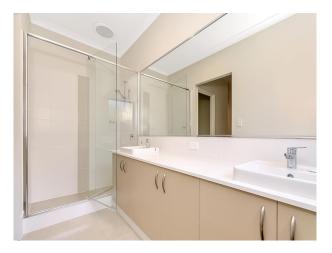

Boasting a front theatre room and open plan meal and family area.

Easy care property with alfresco to entertain and fully paved backyard.

Extra Features -

- \* Ducted heating and cooling system
- \* LED lighting
- \* Easy care
- \* Dishwasher
- \* Reticulation
- \*Sorry no pets permitted

# Gallery

10 Greywacke Entrance Piara Waters WA 6112

10 Greywacke Entrance Piara Waters WA 6112