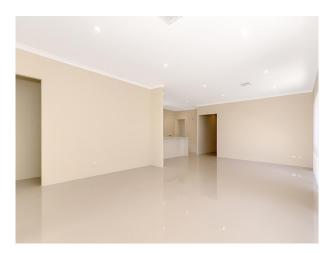

Boasting a front theatre room and open plan meal and family area.

Easy care property with alfresco to entertain and fully paved backyard.

Extra Features -

- \* Ducted heating and cooling system
- \* LED lighting
- \* Easy care
- \* Dishwasher
- \* Reticulation
- \*Sorry no pets permitted

# Gallery

10 Greywacke Entrance Piara Waters WA 6112

10 Greywacke Entrance Piara Waters WA 6112