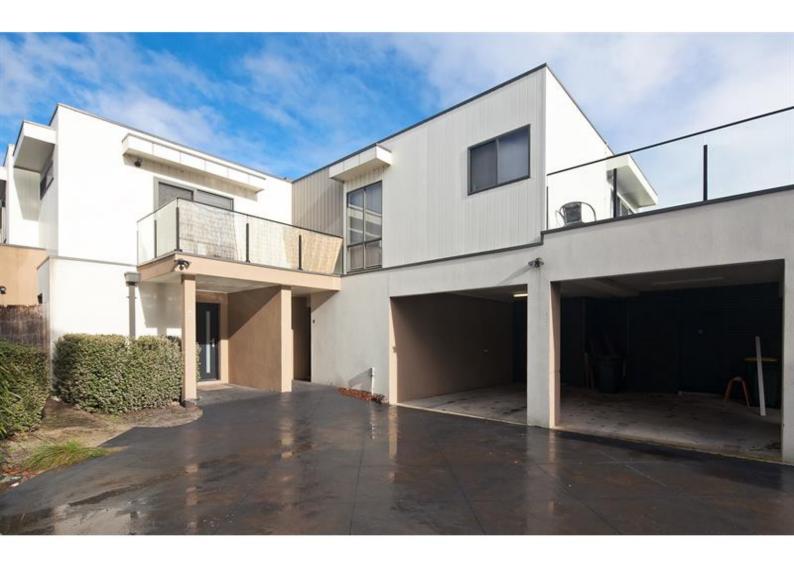

## 3/34 Sheridan Ave Frankston VIC 3199

\$370.00 per week

Date available: 15 January 2020

**Book Inspection** 

## CENTRAL TO FRANKSTON'S CBD

This two bedroom townhouse is located just a short walk to the Frankston CBD, public transport and shops.

Located in a block of only four, it boasts single carport with storage cupboard. Walk through the front door and be greeted by a light filled kitchen / meals / living area. The kitchen features stainless steel appliances including dishwasher.

There are two paved courtyards either side of the living area, Separate laundry has cupboard space for convenience. Upstairs you will find master bedroom with walk in robe, ensuite plus balcony. The second bedroom is generous in size and features built in robe plus a second bathroom featuring bath and separate shower.