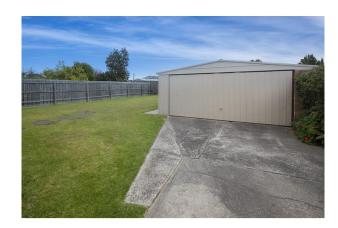

Renovated kitchen includes dishwasher. Three bedrooms all host built in robes with master bedroom complete with ensuite plus a central bathroom servicing the additional bedrooms.

Set on a large allotment with a double freestanding lock up garage, including additional storage shed at rear of garage, plus additional off street parking, this property is located in a prime position.