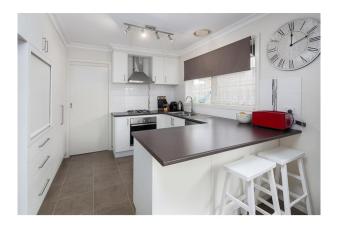

Renovated kitchen includes dishwasher. Three bedrooms all host built in robes with master bedroom complete with ensuite plus a central bathroom servicing the additional bedrooms.

Set on a large allotment with a double freestanding lock up garage, including additional storage shed at rear of garage, plus additional off street parking, this property is located in a prime position.