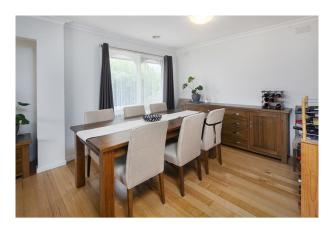

Renovated kitchen includes dishwasher. Three bedrooms all host built in robes with master bedroom complete with ensuite plus a central bathroom servicing the additional bedrooms.

Set on a large allotment with a double freestanding lock up garage, including additional storage shed at rear of garage, plus additional off street parking, this property is located in a prime position.