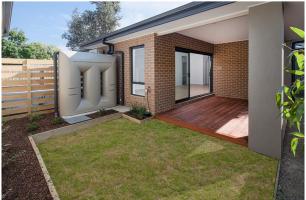

## AVAILABLE JAN 2020

This recently built Fairhaven Home, is supremely located in beachside Seaford and is set to impress. Street fronted with its own driveway.

Master bedroom is well proportioned and features large walk in robe plus full ensuite. Both of the other two bedrooms boast double built in robes. There is plenty of storage with two double built in linen presses plus walk in pantry. The home is serviced by Brivis gas ducted heating plus split system. A well appointed kitchen features stainless steel appliances including dishwasher.

Spacious and open plan - the living area overlooks the rear deck, accessible by triple stack glass sliding doors, which brings together indoor / outdoor living. Separate laundry for convenience. A double lock up garage with internal access and completely landscaped.