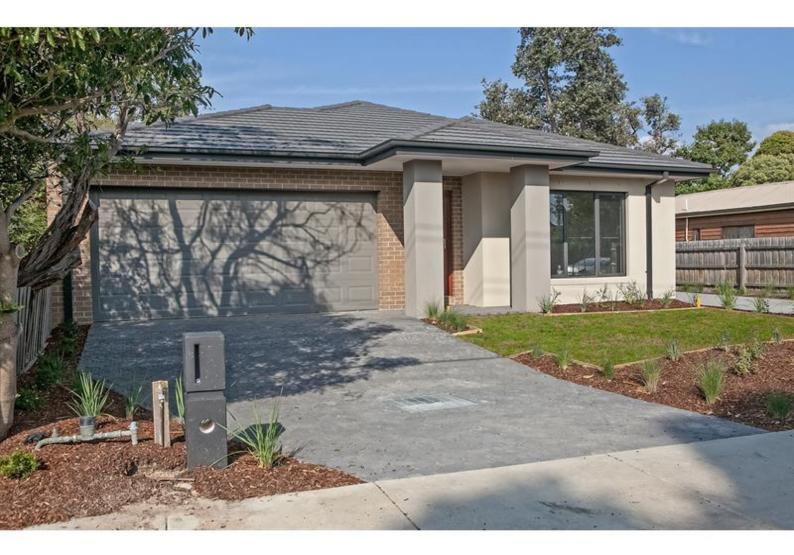

## 95A Rosslyn Avenue Seaford VIC 3198

**H** 3 🛦 2 🛱 3

\$460.00 per week Date available: 14 January 2020 <u>Book Inspection</u>

## AVAILABLE JAN 2020

This recently built Fairhaven Home, is supremely located in beachside Seaford and is set to impress. Street fronted with its own driveway.

Master bedroom is well proportioned and features large walk in robe plus full ensuite. Both of the other two bedrooms boast double built in robes. There is plenty of storage with two double built in linen presses plus walk in pantry. The home is serviced by Brivis gas ducted heating plus split system. A well appointed kitchen features stainless steel appliances including dishwasher.

Spacious and open plan - the living area overlooks the rear deck, accessible by triple stack glass sliding doors, which brings together indoor / outdoor living. Separate laundry for convenience. A double lock up garage with internal access and completely landscaped.