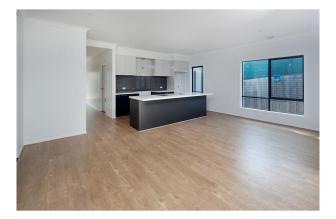

## AVAILABLE JAN 2020

This recently built Fairhaven Home, is supremely located in beachside Seaford and is set to impress. Street fronted with its own driveway.

Master bedroom is well proportioned and features large walk in robe plus full ensuite. Both of the other two bedrooms boast double built in robes. There is plenty of storage with two double built in linen presses plus walk in pantry. The home is serviced by Brivis gas ducted heating plus split system. A well appointed kitchen features stainless steel appliances including dishwasher.

Spacious and open plan - the living area overlooks the rear deck, accessible by triple stack glass sliding doors, which brings together indoor / outdoor living. Separate laundry for convenience. A double lock up garage with internal access and completely landscaped.