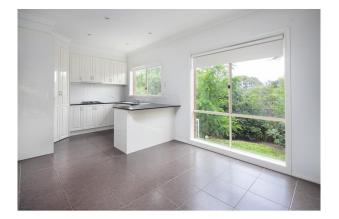

### Leafy Langwarrin Delight

Set in Leafy Langwarrin, this well-kept brick veneer unit will impress.

Neutral tones throughout create a light filled living space of great size; a modern kitchen includes dishwasher and a tiled meals area.

Carpets to all living spaces including the two bedrooms both with built in robes. A central bathroom including bath. Downlights feature throughout the home plus a split system to the main living area.