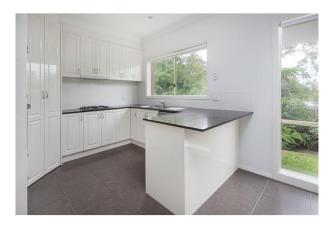

### Leafy Langwarrin Delight

Set in Leafy Langwarrin, this well-kept brick veneer unit will impress.

Neutral tones throughout create a light filled living space of great size; a modern kitchen includes dishwasher and a tiled meals area.