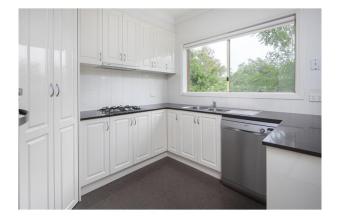

### Leafy Langwarrin Delight

Set in Leafy Langwarrin, this well-kept brick veneer unit will impress.

Neutral tones throughout create a light filled living space of great size; a modern kitchen includes dishwasher and a tiled meals area.