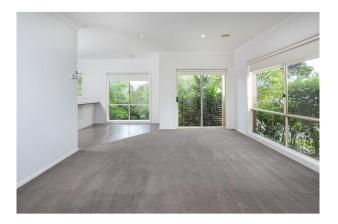

### Leafy Langwarrin Delight

Set in Leafy Langwarrin, this well-kept brick veneer unit will impress.

Neutral tones throughout create a light filled living space of great size; a modern kitchen includes dishwasher and a tiled meals area.

Carpets to all living spaces including the two bedrooms both with built in robes. A central bathroom including bath. Downlights feature throughout the home plus a split system to the main living area.