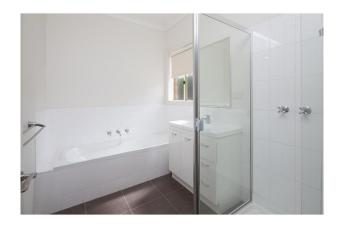

Carpets to all living spaces including the two bedrooms both with built in robes. A central bathroom including bath. Downlights feature throughout the home plus a split system to the main living area.