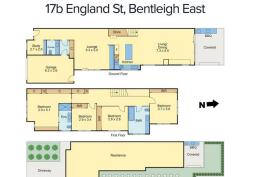

## 17B England Street Bentleigh East VIC 3165

\$870 per week pw Date available: Now Book Inspection

# Spacious, sun-bathed and state-of-the-art, this is simply the brightest and the best.

Oriented to maximise all-day sun with walls of northern and westerly double-glazing, this 4 bedroom + study, 2.5 bathroom home is the latest and greatest from a leading boutique builder. Showcasing interiors by in+out and an innovative dual zone design with sophisticated formal lounge, a sun-soaked family zone and an inviting al fresco area with BBQ kitchen, this elite design has study areas on each level and a spectacular master-domain beyond a sculptural slat-edge stairway.