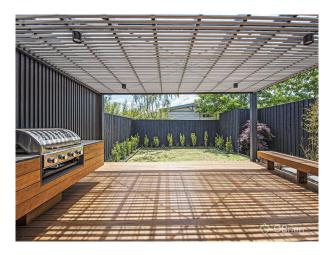

# Spacious, sun-bathed and state-of-the-art, this is simply the brightest and the best.

Oriented to maximise all-day sun with walls of northern and westerly double-glazing, this 4 bedroom + study, 2.5 bathroom home is the latest and greatest from a leading boutique builder. Showcasing interiors by in+out and an innovative dual zone design with sophisticated formal lounge, a sun-soaked family zone and an inviting al fresco area with BBQ kitchen, this elite design has study areas on each level and a spectacular master-domain beyond a sculptural slat-edge stairway.

Setting the standard with a cutting-edge kitchen featuring every Bosch appliance plus integrated fridge-freezer and bespoke bathrooms with floor-to-ceiling polished-concrete style tilling, this exceptional home showcases extraordinary attention-to-detail from the mirrored wall and fitted daybed of the master, to the eye-catching electric fireplace of the formal lounge, to the massive Muuto pendant-light of the family zone, to the freestanding bath of the main bathroom. Filled with fabulous detail, the home has highest-quality Oak floors beside highly textured wool carpets, stone benchtops topped by Nikpol tapware and bespoke veneer and 2-Pak cabinetry including media units, and a hidden mirrored bar.

Architecturally detailed with pillarless glass windows, squarest cornices, shadow-line trims and a bold noir paint-scheme, the home is climate-controlled over multiple zones with alarm, video-intercom and fitted robes. Even the landscaped

### 17B England Street Bentleigh East VIC 3165

and lit gardens shine with architectural style - with an auto-garage plus parking on an exposed aggregate drive, a 2000L tank and mature plantings. Just two blocks to the fast-developing Centre Rd shopping strip, with parks and schools all around and GESAC within a walk, this is architectural design with rare shine.