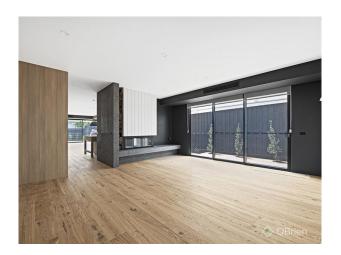

# Spacious, sun-bathed and state-of-the-art, this is simply the brightest and the best.

Oriented to maximise all-day sun with walls of northern and westerly double-glazing, this 4 bedroom + study, 2.5 bathroom home is the latest and greatest from a leading boutique builder. Showcasing interiors by in+out and an innovative dual zone design with sophisticated formal lounge, a sun-soaked family zone and an inviting al fresco area with BBQ kitchen, this elite design has study areas on each level and a spectacular master-domain beyond a sculptural slat-edge stairway.

Setting the standard with a cutting-edge kitchen featuring every Bosch appliance plus integrated fridge-freezer and bespoke bathrooms with floor-to-ceiling polished-concrete style tilling, this exceptional home showcases extraordinary attention-to-detail from the mirrored wall and fitted daybed of the master, to the eye-catching electric fireplace of the formal lounge, to the massive Muuto pendant-light of the family zone, to the freestanding bath of the main bathroom. Filled with fabulous detail, the home has highest-quality Oak floors beside highly textured wool carpets, stone benchtops topped by Nikpol tapware and bespoke veneer and 2-Pak cabinetry including media units, and a hidden mirrored bar.