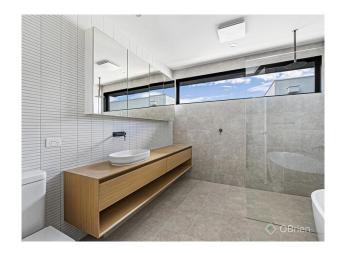

Setting the standard with a cutting-edge kitchen featuring every Bosch appliance plus integrated fridge-freezer and bespoke bathrooms with floor-to-ceiling polished-concrete style tilling, this exceptional home showcases extraordinary attention-to-detail from the mirrored wall and fitted daybed of the master, to the eye-catching electric fireplace of the formal lounge, to the massive Muuto pendant-light of the family zone, to the freestanding bath of the main bathroom. Filled with fabulous detail, the home has highest-quality Oak floors beside highly textured wool carpets, stone benchtops topped by Nikpol tapware and bespoke veneer and 2-Pak cabinetry including media units, and a hidden mirrored bar.