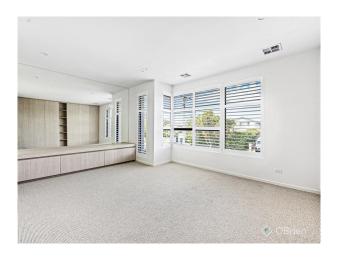

Setting the standard with a cutting-edge kitchen featuring every Bosch appliance plus integrated fridge-freezer and bespoke bathrooms with floor-to-ceiling polished-concrete style tilling, this exceptional home showcases extraordinary attention-to-detail from the mirrored wall and fitted daybed of the master, to the eye-catching electric fireplace of the formal lounge, to the massive Muuto pendant-light of the family zone, to the freestanding bath of the main bathroom. Filled with fabulous detail, the home has highest-quality Oak floors beside highly textured wool carpets, stone benchtops topped by Nikpol tapware and bespoke veneer and 2-Pak cabinetry including media units, and a hidden mirrored bar.

Architecturally detailed with pillarless glass windows, squarest cornices, shadow-line trims and a bold noir paint-scheme, the home is climate-controlled over multiple zones with alarm, video-intercom and fitted robes. Even the landscaped