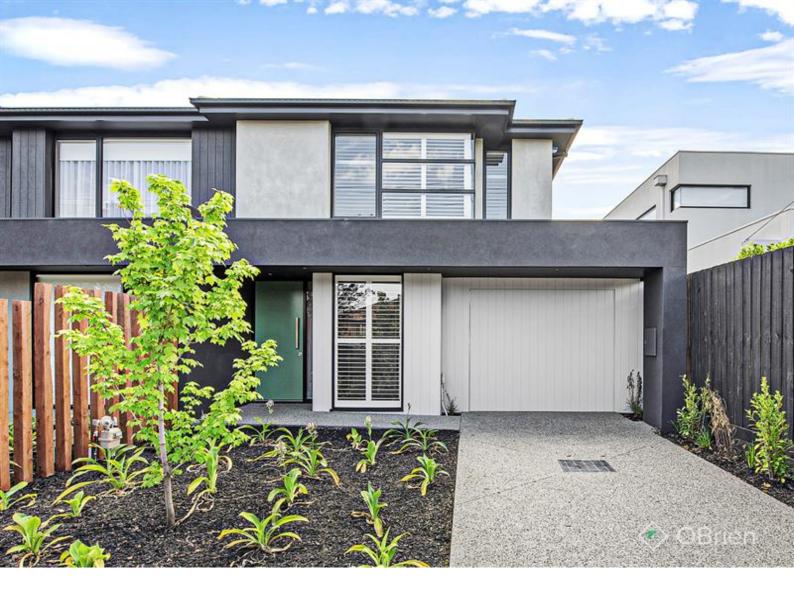

## 17B England Street Bentleigh East VIC 3165

\$870 per week pw Date available: Now Book Inspection

# Spacious, sun-bathed and state-of-the-art, this is simply the brightest and the best.

Oriented to maximise all-day sun with walls of northern and westerly double-glazing, this 4 bedroom + study, 2.5 bathroom home is the latest and greatest from a leading boutique builder. Showcasing interiors by in+out and an innovative dual zone design with sophisticated formal lounge, a sun-soaked family zone and an inviting al fresco area with BBQ kitchen, this elite design has study areas on each level and a spectacular master-domain beyond a sculptural slat-edge stairway.

Architecturally detailed with pillarless glass windows, squarest cornices, shadow-line trims and a bold noir paint-scheme, the home is climate-controlled over multiple zones with alarm, video-intercom and fitted robes. Even the landscaped

### 17B England Street Bentleigh East VIC 3165

and lit gardens shine with architectural style - with an auto-garage plus parking on an exposed aggregate drive, a 2000L tank and mature plantings. Just two blocks to the fast-developing Centre Rd shopping strip, with parks and schools all around and GESAC within a walk, this is architectural design with rare shine.