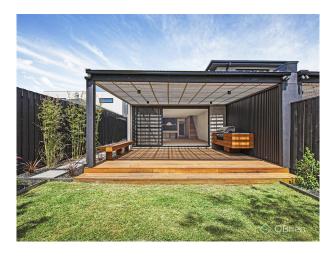

# Spacious, sun-bathed and state-of-the-art, this is simply the brightest and the best.

Oriented to maximise all-day sun with walls of northern and westerly double-glazing, this 4 bedroom + study, 2.5 bathroom home is the latest and greatest from a leading boutique builder. Showcasing interiors by in+out and an innovative dual zone design with sophisticated formal lounge, a sun-soaked family zone and an inviting al fresco area with BBQ kitchen, this elite design has study areas on each level and a spectacular master-domain beyond a sculptural slat-edge stairway.

Setting the standard with a cutting-edge kitchen featuring every Bosch appliance plus integrated fridge-freezer and bespoke bathrooms with floor-to-ceiling polished-concrete style tilling, this exceptional home showcases extraordinary attention-to-detail from the mirrored wall and fitted daybed of the master, to the eye-catching electric fireplace of the formal lounge, to the massive Muuto pendant-light of the family zone, to the freestanding bath of the main bathroom. Filled with fabulous detail, the home has highest-quality Oak floors beside highly textured wool carpets, stone benchtops topped by Nikpol tapware and bespoke veneer and 2-Pak cabinetry including media units, and a hidden mirrored bar.

Architecturally detailed with pillarless glass windows, squarest cornices, shadow-line trims and a bold noir paint-scheme, the home is climate-controlled over multiple zones with alarm, video-intercom and fitted robes. Even the landscaped

### 17B England Street Bentleigh East VIC 3165

and lit gardens shine with architectural style - with an auto-garage plus parking on an exposed aggregate drive, a 2000L tank and mature plantings. Just two blocks to the fast-developing Centre Rd shopping strip, with parks and schools all around and GESAC within a walk, this is architectural design with rare shine.