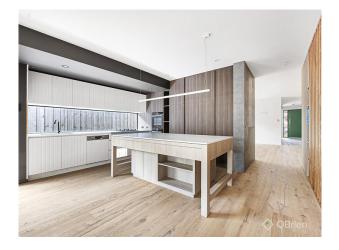

Setting the standard with a cutting-edge kitchen featuring every Bosch appliance plus integrated fridge-freezer and bespoke bathrooms with floor-to-ceiling polished-concrete style tilling, this exceptional home showcases extraordinary attention-to-detail from the mirrored wall and fitted daybed of the master, to the eye-catching electric fireplace of the formal lounge, to the massive Muuto pendant-light of the family zone, to the freestanding bath of the main bathroom. Filled with fabulous detail, the home has highest-quality Oak floors beside highly textured wool carpets, stone benchtops topped by Nikpol tapware and bespoke veneer and 2-Pak cabinetry including media units, and a hidden mirrored bar.