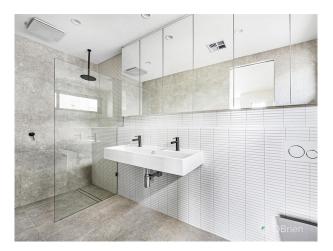

Setting the standard with a cutting-edge kitchen featuring every Bosch appliance plus integrated fridge-freezer and bespoke bathrooms with floor-to-ceiling polished-concrete style tilling, this exceptional home showcases extraordinary attention-to-detail from the mirrored wall and fitted daybed of the master, to the eye-catching electric fireplace of the formal lounge, to the massive Muuto pendant-light of the family zone, to the freestanding bath of the main bathroom. Filled with fabulous detail, the home has highest-quality Oak floors beside highly textured wool carpets, stone benchtops topped by Nikpol tapware and bespoke veneer and 2-Pak cabinetry including media units, and a hidden mirrored bar.