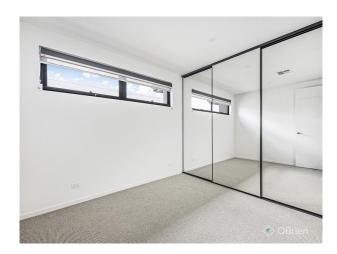

# Spacious, sun-bathed and state-of-the-art, this is simply the brightest and the best.

Oriented to maximise all-day sun with walls of northern and westerly double-glazing, this 4 bedroom + study, 2.5 bathroom home is the latest and greatest from a leading boutique builder. Showcasing interiors by in+out and an innovative dual zone design with sophisticated formal lounge, a sun-soaked family zone and an inviting al fresco area with BBQ kitchen, this elite design has study areas on each level and a spectacular master-domain beyond a sculptural slat-edge stairway.

Setting the standard with a cutting-edge kitchen featuring every Bosch appliance plus integrated fridge-freezer and bespoke bathrooms with floor-to-ceiling polished-concrete style tilling, this exceptional home showcases extraordinary attention-to-detail from the mirrored wall and fitted daybed of the master, to the eye-catching electric fireplace of the formal lounge, to the massive Muuto pendant-light of the family zone, to the freestanding bath of the main bathroom. Filled with fabulous detail, the home has highest-quality Oak floors beside highly textured wool carpets, stone benchtops topped by Nikpol tapware and bespoke veneer and 2-Pak cabinetry including media units, and a hidden mirrored bar.

Architecturally detailed with pillarless glass windows, squarest cornices, shadow-line trims and a bold noir paint-scheme, the home is climate-controlled over multiple zones with alarm, video-intercom and fitted robes. Even the landscaped