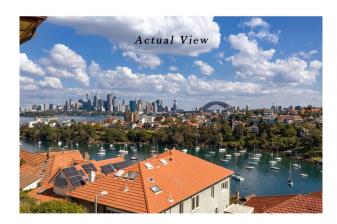

# DEPOSIT RECEIVED - SPACIOUS 1 BED APT WITH CAR SPACE & SYDNEY HARBOUR VIEWS!

DEPOSIT RECEIVED - Spacious 1 bed apt plus large sunroom unit in a small block featuring beautiful polished floors and city skyline views - Just a stroll to ferry and buses.

### Features include:

- Lock up garage provided
- Beautiful Sydney Harbour views
- Polished wooden floorboards throughout the apartment
- Space for own machine in common laundry room
- Extra sunroom provided
- Open planned kitchen with good cupboard space