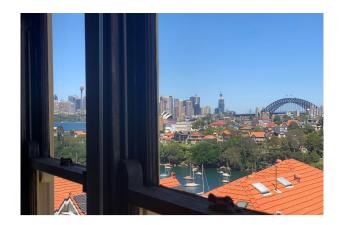

# DEPOSIT RECEIVED - SPACIOUS 1 BED APT WITH CAR SPACE & SYDNEY HARBOUR VIEWS!

DEPOSIT RECEIVED - Spacious 1 bed apt plus large sunroom unit in a small block featuring beautiful polished floors and city skyline views - Just a stroll to ferry and buses.

### Features include:

- Lock up garage provided
- Beautiful Sydney Harbour views
- Polished wooden floorboards throughout the apartment
- Space for own machine in common laundry room
- Extra sunroom provided
- Open planned kitchen with good cupboard space