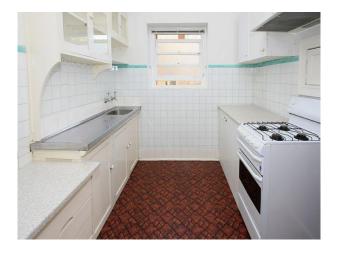

### Features include:

- Lock up garage provided
- Beautiful Sydney Harbour views
- Polished wooden floorboards throughout the apartment
- Space for own machine in common laundry room
- Extra sunroom provided
- Open planned kitchen with good cupboard space