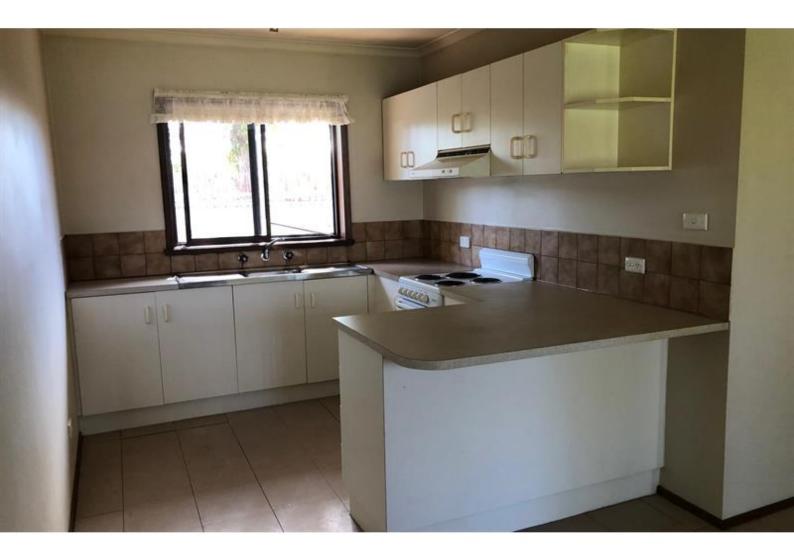

## Walk to Central Lavington

- \* Neat two bedroom unit with built in robes to both.
- \* Heating and cooling for all round comfort
- \* Electric cooking in good size kitchen
- \* Bathroom and laundry combined
- \* Single carport
- \* Close to shops, transport and medical facilities

# Gallery