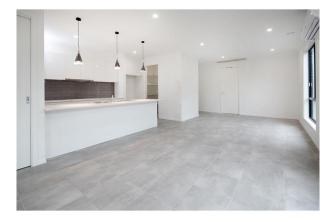

- 3 separately zoned living spaces.
- Light filled kitchen offering stone bench tops, dishwasher & stainless steel appliances.
- $\hat{a} \in c$  Master suite with walk in robe & ensuite.
- Central family bathroom incl. bath.
- Separate laundry.
- All additional bedroom's host built in robes.
- Gas ducted heating & split system cooling.
- Double lock up garage with int. access.