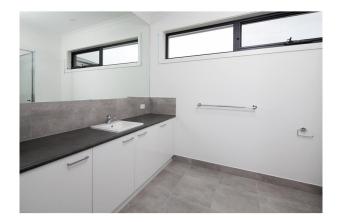

- 3 separately zoned living spaces.
- Light filled kitchen offering stone bench tops, dishwasher & stainless steel appliances.
- $\hat{a} \in c$  Master suite with walk in robe & ensuite.
- Central family bathroom incl. bath.
- Separate laundry.
- All additional bedroom's host built in robes.
- Gas ducted heating & split system cooling.
- Double lock up garage with int. access.