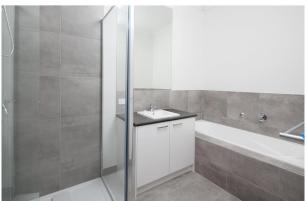

- 3 separately zoned living spaces.
- Light filled kitchen offering stone bench tops, dishwasher & stainless steel appliances.
- $\hat{a} \in c$  Master suite with walk in robe & ensuite.
- Central family bathroom incl. bath.
- Separate laundry.
- All additional bedroom's host built in robes.
- Gas ducted heating & split system cooling.
- Double lock up garage with int. access.