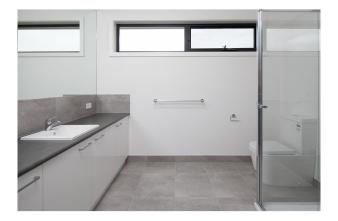

- 3 separately zoned living spaces.
- Light filled kitchen offering stone bench tops, dishwasher & stainless steel appliances.
- $\hat{a} \in c$  Master suite with walk in robe & ensuite.
- Central family bathroom incl. bath.
- Separate laundry.
- All additional bedroom's host built in robes.
- Gas ducted heating & split system cooling.
- Double lock up garage with int. access.