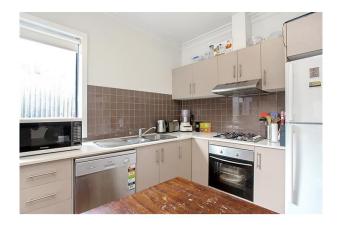

### MODERN TOWN HOUSE

This 2 storey townhouse at the rear in a small boutique block of only six. Combining comfort with today's modern luxuries, it comprises of the following:

- 2 bedrooms the first of which is downstairs serviced by a central bathroom incorporating laundry.
- Kitchen with stone bench tops and stainless steel appliances
- Open plan living, which leads out to your rear north facing courtyard
- Upstairs the master bedroom features a full en-suite bathroom and WIR.