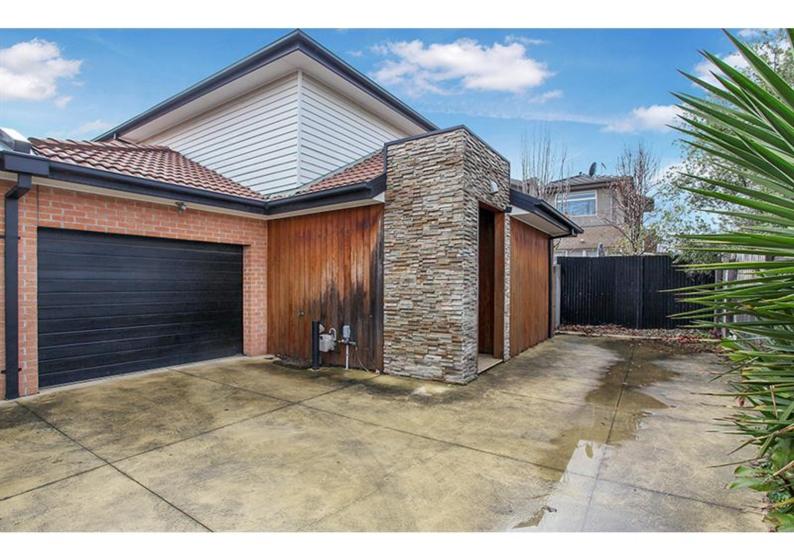

## 6/10 Bristol Road PASCOE VALE VIC 3044

\$420 per week Date available: Now <u>Book Inspection</u>

### MODERN TOWN HOUSE

This 2 storey townhouse at the rear in a small boutique block of only six. Combining comfort with today's modern luxuries, it comprises of the following:

- 2 bedrooms the first of which is downstairs serviced by a central bathroom incorporating laundry.
- Kitchen with stone bench tops and stainless steel appliances
- Open plan living, which leads out to your rear north facing courtyard
- Upstairs the master bedroom features a full en-suite bathroom and WIR.

Other features include:

- Polished boards,
- Split system
- Water tank
- Storage shed and a lock up garage with direct entry to your new home.

In a great location close to all amenities, don't miss your opportunity to live in this beautiful townhouse.