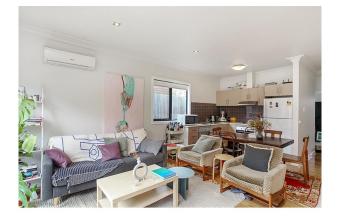

### MODERN TOWN HOUSE

This 2 storey townhouse at the rear in a small boutique block of only six. Combining comfort with today's modern luxuries, it comprises of the following:

- 2 bedrooms the first of which is downstairs serviced by a central bathroom incorporating laundry.
- Kitchen with stone bench tops and stainless steel appliances
- Open plan living, which leads out to your rear north facing courtyard
- Upstairs the master bedroom features a full en-suite bathroom and WIR.

Other features include:

- Polished boards,
- Split system
- Water tank
- Storage shed and a lock up garage with direct entry to your new home.

In a great location close to all amenities, don't miss your opportunity to live in this beautiful townhouse.