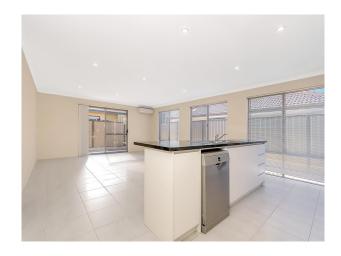

### **NEAT & TIDY IN GREAT LOCATION**

This property features 4 spacious bedrooms and 2 separate bathrooms. Open plan living in the kitchen and dining area with a separate theatre or lounge room for extra living. Small easy care block located close to southern river shopping complex.

Backyard has small paved area with alfresco to entertain.

4 bedrooms

2 bathroom

Open plan

Separate lounge/theatre

Split system in main living and master bedroom

Alfresco

Close to southern river shops.