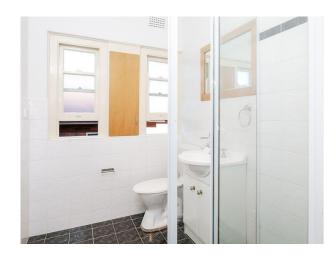

### Features include:

- 2 generous bedrooms (main with built-in robe)
- Renovated Gas kitchen with quality appliances (including dishwasher)
- Neat & tidy Bathroom
- Spacious lounge lounge and separate dining/sun room
- Timber flooring
- Easy accessible on street parking