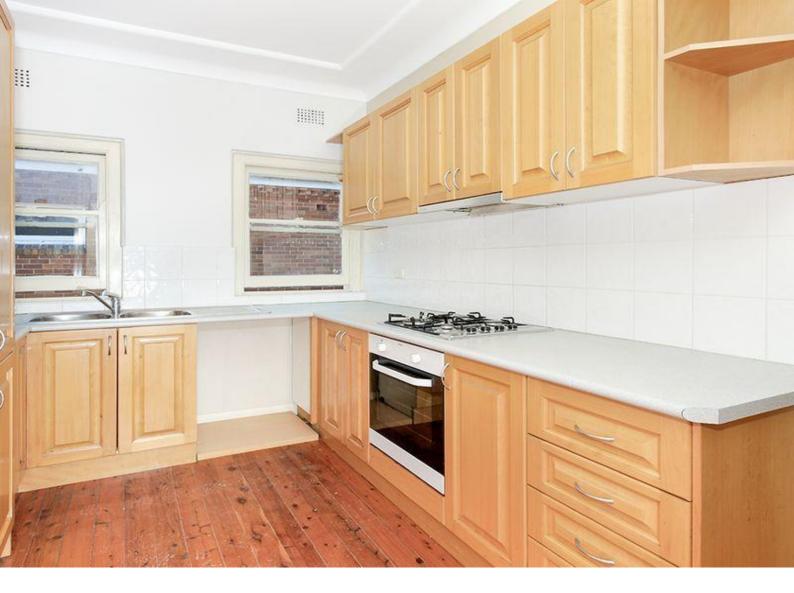

### Features include:

- 2 generous bedrooms (main with built-in robe)
- Renovated Gas kitchen with quality appliances (including dishwasher)
- Neat & tidy Bathroom
- Spacious lounge lounge and separate dining/sun room
- Timber flooring
- Easy accessible on street parking