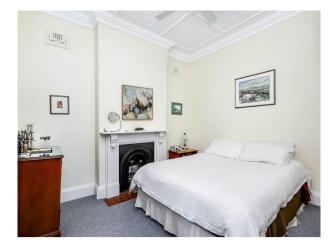

#### Highlights:

-Two spacious bedrooms both with built-in wardrobes and ceiling fans

-Separate study with direct access to a separate courtyard

-State of the art open plan style gas cooking kitchen featuring large bench tops/preparation station/breakfast bar, dishwasher, gas cooktop, oven and ample storage