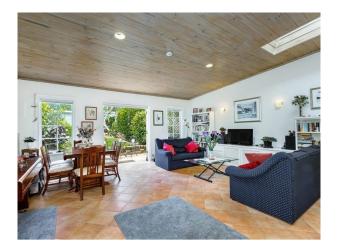

#### 125 Victoria Street DULWICH HILL NSW 2203

-Open plan living and dining area featuring four skylights and extending onto a beautifully manicured and Tuscan style garden courtyard

- -Period style full bathroom with bathtub
- -High ornate ceilings