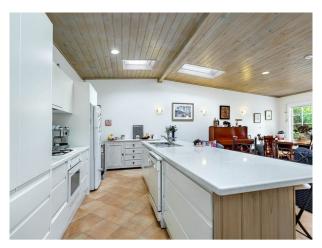

#### Highlights:

-Two spacious bedrooms both with built-in wardrobes and ceiling fans

-Separate study with direct access to a separate courtyard

-State of the art open plan style gas cooking kitchen featuring large bench tops/preparation station/breakfast bar, dishwasher, gas cooktop, oven and ample storage