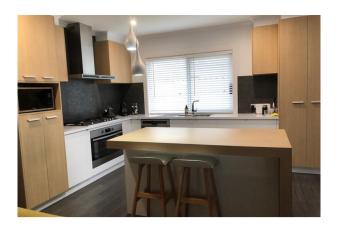

### MODERN TOWNHOUSE - Available furnished or unfurnished!

This ultra modern two bedroom townhouse has so much to offer!

King size master bedroom with huge walk-in waredrobes and resort style ensuite. Kitchen with gas cooking and dishwasher, open plan living with dining and lounge room. Ducted cooling and gas log fire for all round year comfort. Second living room or third bedroom. Private low maintenance courtyard and a single lock up garage with single carport.