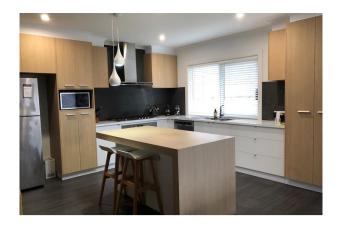

### MODERN TOWNHOUSE - Available furnished or unfurnished!

This ultra modern two bedroom townhouse has so much to offer!

King size master bedroom with huge walk-in waredrobes and resort style ensuite. Kitchen with gas cooking and dishwasher, open plan living with dining and lounge room. Ducted cooling and gas log fire for all round year comfort. Second living room or third bedroom. Private low maintenance courtyard and a single lock up garage with single carport.