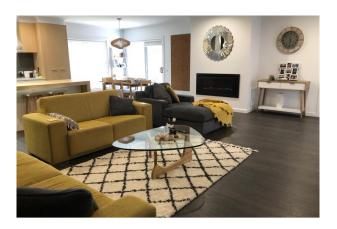

### MODERN TOWNHOUSE - Available furnished or unfurnished!

This ultra modern two bedroom townhouse has so much to offer!

King size master bedroom with huge walk-in waredrobes and resort style ensuite. Kitchen with gas cooking and dishwasher, open plan living with dining and lounge room. Ducted cooling and gas log fire for all round year comfort. Second living room or third bedroom. Private low maintenance courtyard and a single lock up garage with single carport.

# Gallery

Zelle Albury 2 / 6

Zelle Albury 3 / 6