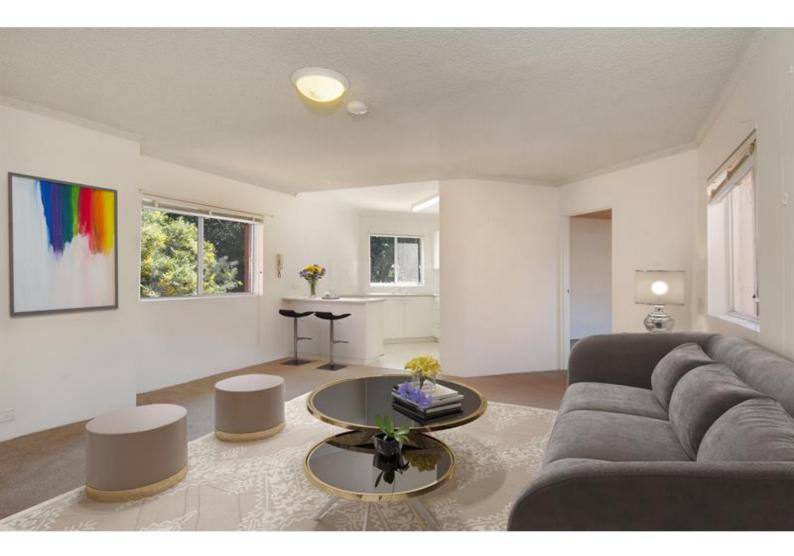

## DEPOSIT RECEIVED - Quietly Positioned 1 Bedroom Apartment

This peacefully positioned property is only moments away from Coogee Beach, The Spot & Randwick shopping centre and features:

- Large living space
- Bright bedroom
- Neat and tidy bathroom leading off bedroom
- Contemporary kitchen with ample storage space & electric cooktop
- Shared laundry facilities
- Security building
- Car space