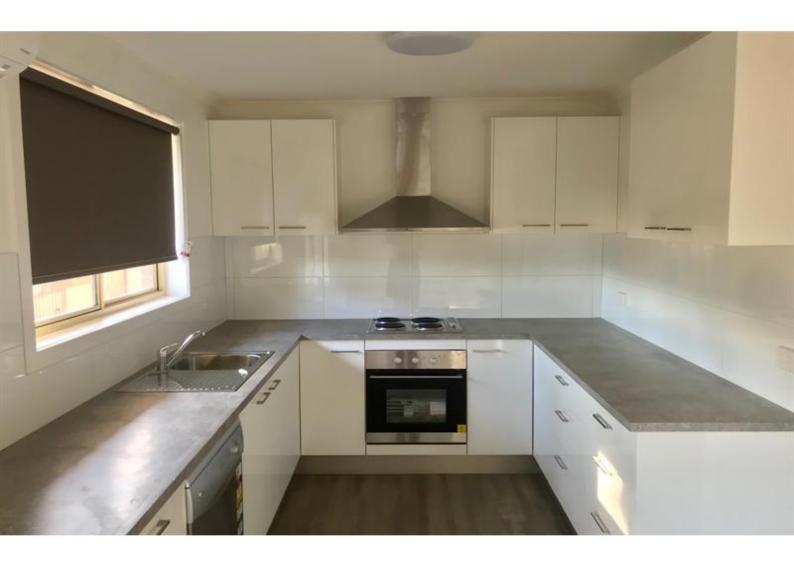

### Stylish 2 Bedroom Unit

This unit was renovated with new kitchen and updated bathroom. All electric kitchen with abundance of cupboards and dishwasher Double glazed windows -reduce noise - lower energy costs Reverse cycle split system

 $2\ \mbox{Bedrooms}$  with built in robes, master bedroom direct access to bathroom Single lock up garage

Near new carpet and timber look floors

Not suitable for dogs no fences

Zelle Albury 1/5