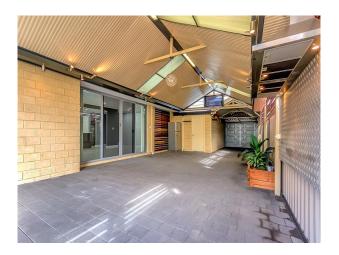

CHECK OUT the outdoor entertaining area, roll up the BBQ and enjoy.

Extra Features

- \* Multiple split system units
- \* Extra garage store the boat or project
- \* LED Lighting
- \* Basket ball ring for the kids
- \* Easy care property
- \* Reticulation