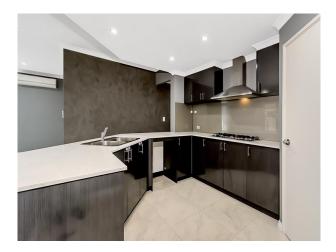

Front of the home is the master bedroom with walk in robes and double basin ensuite.

Front study complete with desk for your convenience.

The open plan living area is complimented by the stunning kitchen!