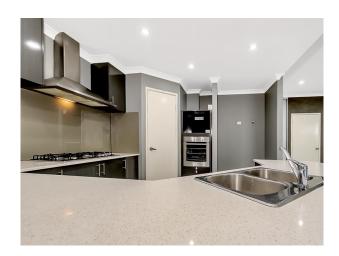

Front of the home is the master bedroom with walk in robes and double basin ensuite.

Front study complete with desk for your convenience.

The open plan living area is complimented by the stunning kitchen!