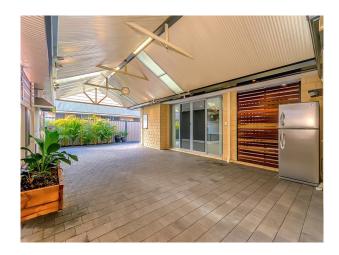

CHECK OUT the outdoor entertaining area, roll up the BBQ and enjoy.

Extra Features

- \* Multiple split system units
- \* Extra garage store the boat or project
- \* LED Lighting
- \* Basket ball ring for the kids
- \* Easy care property
- \* Reticulation