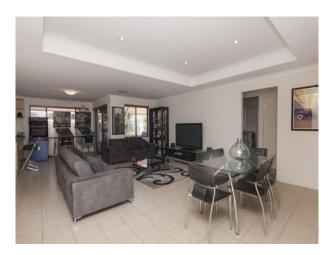

### Features Include:

- 3 bedrooms with built in robe
- 2 vogue bathrooms
- Tiled Floors to living area
- Ducted reserve cycling heating and cooling
- Open plan living and dining area
- Generous Kitchen with ample storage
- Paved outdoor entertaining area
- Double lock up garage
- Easy to maintain gardens
- Pets considered
- Available from 17th May for 12 months lease

# Gallery

Verse Property Group 2 / 6

Verse Property Group 3 / 6