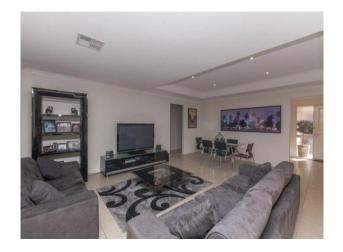

### Features Include:

- 3 bedrooms with built in robe
- 2 vogue bathrooms
- Tiled Floors to living area
- Ducted reserve cycling heating and cooling
- Open plan living and dining area
- Generous Kitchen with ample storage
- Paved outdoor entertaining area
- Double lock up garage
- Easy to maintain gardens
- Pets considered
- Available from 17th May for 12 months lease

# Gallery

Verse Property Group 2 / 6

Verse Property Group 3 / 6