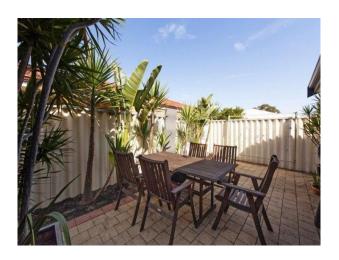

### Features Include:

- 3 bedrooms with built in robe
- 2 vogue bathrooms
- Tiled Floors to living area
- Ducted reserve cycling heating and cooling
- Open plan living and dining area
- Generous Kitchen with ample storage
- Paved outdoor entertaining area
- Double lock up garage
- Easy to maintain gardens
- Pets considered
- Available from 17th May for 12 months lease

# Gallery

Verse Property Group 2 / 6

Verse Property Group 3 / 6