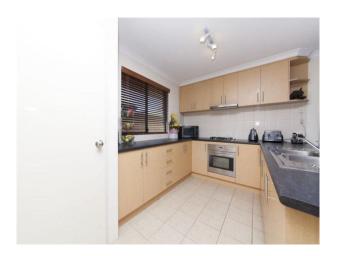

### Features Include:

- 3 bedrooms with built in robe
- 2 vogue bathrooms
- Tiled Floors to living area
- Ducted reserve cycling heating and cooling
- Open plan living and dining area
- Generous Kitchen with ample storage
- Paved outdoor entertaining area
- Double lock up garage
- Easy to maintain gardens
- Pets considered
- Available from 17th May for 12 months lease