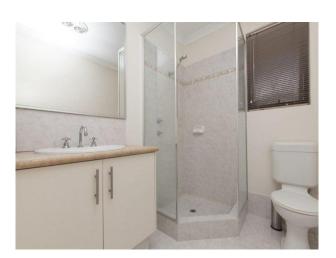

### Features Include:

- 3 bedrooms with built in robe
- 2 vogue bathrooms
- Tiled Floors to living area
- Ducted reserve cycling heating and cooling
- Open plan living and dining area
- Generous Kitchen with ample storage
- Paved outdoor entertaining area
- Double lock up garage
- Easy to maintain gardens
- Pets considered
- Available from 17th May for 12 months lease