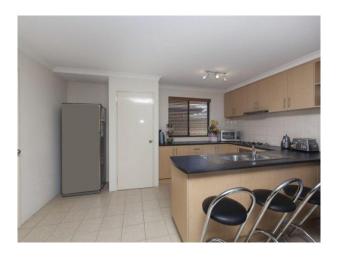

### Features Include:

- 3 bedrooms with built in robe
- 2 vogue bathrooms
- Tiled Floors to living area
- Ducted reserve cycling heating and cooling
- Open plan living and dining area
- Generous Kitchen with ample storage
- Paved outdoor entertaining area
- Double lock up garage
- Easy to maintain gardens
- Pets considered
- Available from 17th May for 12 months lease

# Gallery

Verse Property Group 2 / 6

Verse Property Group 3 / 6