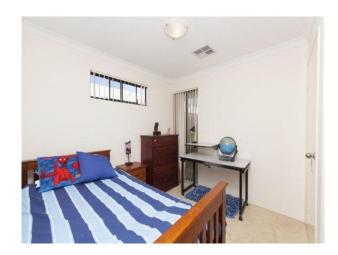

### Features Include:

- 3 bedrooms with built in robe
- 2 vogue bathrooms
- Tiled Floors to living area
- Ducted reserve cycling heating and cooling
- Open plan living and dining area
- Generous Kitchen with ample storage
- Paved outdoor entertaining area
- Double lock up garage
- Easy to maintain gardens
- Pets considered
- Available from 17th May for 12 months lease