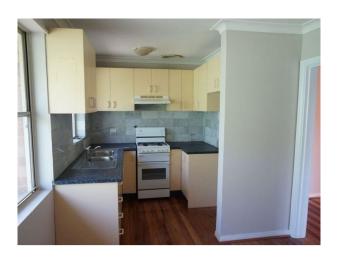

#### FEATURES INCLUDE:

- Three spacious bedrooms all with built ins
- Kitchen with gas cooking
- Separate lounge & dining area
- Internal laundry
- Balcony extending off lounge area
- North facing aspect with plenty of sun light
- Timber floorboards throughout
- Private entrance