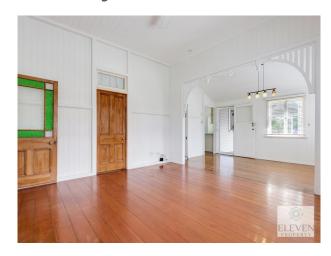

Showcasing traditional features throughout from the picture perfect façade, this home offers a blend of modern and traditional features including VJ walls, high ceilings and polished timber flooring capturing the amazing essence and character.

### 11 Clara Street Wynnum QLD 4178

- Spacious airconditioned lounge room
- Separate dining room with direct access to the large deck\*\*
- Farmhouse style kitchen with four burner gas cooktop and serving window to the deck
- Family bathroom with Spa-bath
- Rear deck leading to the back stairs. The deck has a wall monte TV, BBQ and additional storage can be found
- Stairs that leads to the downstairs area (absolutely private)