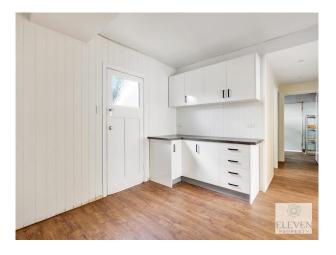

### 11 Clara Street Wynnum QLD 4178

- Spacious airconditioned lounge room
- Separate dining room with direct access to the large deck\*\*
- Farmhouse style kitchen with four burner gas cooktop and serving window to the deck
- Family bathroom with Spa-bath
- Rear deck leading to the back stairs. The deck has a wall monte TV, BBQ and additional storage can be found
- Stairs that leads to the downstairs area (absolutely private)

# Gallery

Eleven Property 3/9

Eleven Property 5 / 9