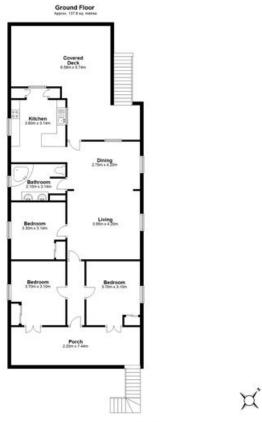

### Floor Plans

11 Clara Street, Wynnum, Qld 4178

Dimensions are approximate & therefore should only be used for illustrative purposes.

Total area: approx. 272.2 sq. metres

Eleven Property 7 / 9