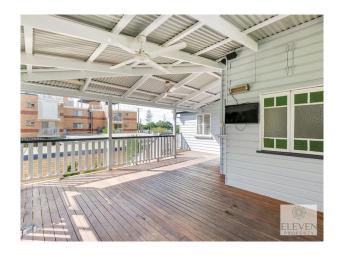

### 11 Clara Street Wynnum QLD 4178

- Spacious airconditioned lounge room
- Separate dining room with direct access to the large deck\*\*
- Farmhouse style kitchen with four burner gas cooktop and serving window to the deck
- Family bathroom with Spa-bath
- Rear deck leading to the back stairs. The deck has a wall monte TV, BBQ and additional storage can be found
- Stairs that leads to the downstairs area (absolutely private)