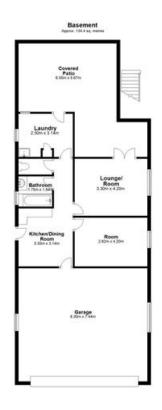

### Floor Plans

11 Clara Street, Wynnum, Qld 4178

Dimensions are approximate & therefore should only be used for illustrative purposes.

Total area: approx. 272.2 sq. metres

Eleven Property 7 / 9