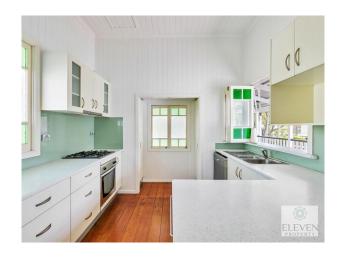

### 11 Clara Street Wynnum QLD 4178

- Spacious airconditioned lounge room
- Separate dining room with direct access to the large deck\*\*
- Farmhouse style kitchen with four burner gas cooktop and serving window to the deck
- Family bathroom with Spa-bath
- Rear deck leading to the back stairs. The deck has a wall monte TV, BBQ and additional storage can be found
- Stairs that leads to the downstairs area (absolutely private)

# Gallery

Eleven Property 3/9

Eleven Property 5 / 9