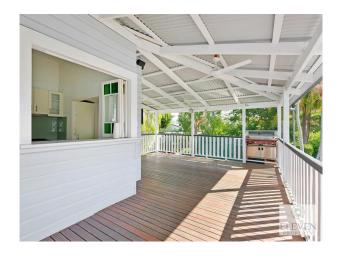

### 11 Clara Street Wynnum QLD 4178

- Spacious airconditioned lounge room
- Separate dining room with direct access to the large deck\*\*
- Farmhouse style kitchen with four burner gas cooktop and serving window to the deck
- Family bathroom with Spa-bath
- Rear deck leading to the back stairs. The deck has a wall monte TV, BBQ and additional storage can be found
- Stairs that leads to the downstairs area (absolutely private)