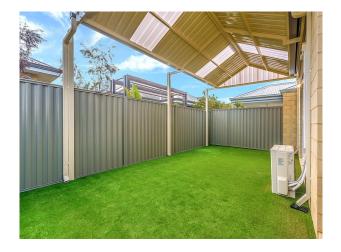

All rooms have robes and the property is easy care with artificial turf.

Entertain under the patio area out the back.

Split system unit to stay comfortable.

Small pets considered.

#### Key Features

- \* 3 bedrooms
- \* 2 bathrooms
- \* Open plan
- \* Split system
- \* Big patio
- \* Artificial turf
- \* Close to robot park
- \* Walk to Harrisdale shops

Attree Real Estate 1/7