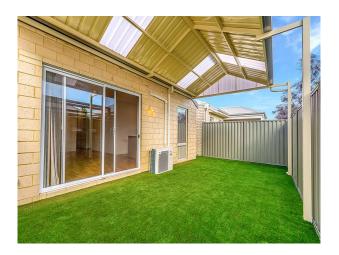

All rooms have robes and the property is easy care with artificial turf.

Entertain under the patio area out the back.

Split system unit to stay comfortable.

Small pets considered.

#### Key Features

- \* 3 bedrooms
- \* 2 bathrooms
- \* Open plan
- \* Split system
- \* Big patio
- \* Artificial turf
- \* Close to robot park
- \* Walk to Harrisdale shops

Attree Real Estate 1/7