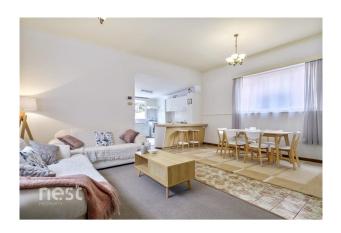

The home offers an open plan living, dining and kitchen area, three large double bedrooms (two include built-in robes) and a bathroom-laundry-toilet area. There are character touches including high-ceilings, picture rails, sash windows and classic faÃSade. Outside, features a covered front verandah, a paved outdoor entertaining area-courtyard and a garden shed. There is also a lower level lockable garage.

# Gallery

Nest Property Hobart 3/9

Property Hobart 4/9