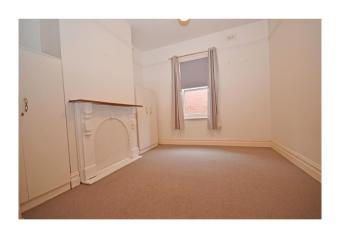

The home offers an open plan living, dining and kitchen area, three large double bedrooms (two include built-in robes) and a bathroom-laundry-toilet area. There are character touches including high-ceilings, picture rails, sash windows and classic faÃSade. Outside, features a covered front verandah, a paved outdoor entertaining area-courtyard and a garden shed. There is also a lower level lockable garage.

# Gallery

Nest Property Hobart 3/9

Property Hobart 4/9