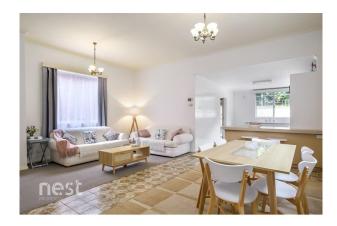

The home offers an open plan living, dining and kitchen area, three large double bedrooms (two include built-in robes) and a bathroom-laundry-toilet area. There are character touches including high-ceilings, picture rails, sash windows and classic faÃSade. Outside, features a covered front verandah, a paved outdoor entertaining area-courtyard and a garden shed. There is also a lower level lockable garage.

# Gallery

Nest Property Hobart 3/9

Property Hobart 4/9