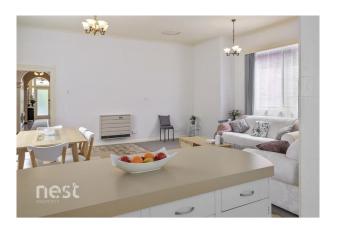

The home offers an open plan living, dining and kitchen area, three large double bedrooms (two include built-in robes) and a bathroom-laundry-toilet area. There are character touches including high-ceilings, picture rails, sash windows and classic faÃSade. Outside, features a covered front verandah, a paved outdoor entertaining area-courtyard and a garden shed. There is also a lower level lockable garage.

# Gallery

Nest Property Hobart 3/9

Property Hobart 4/9