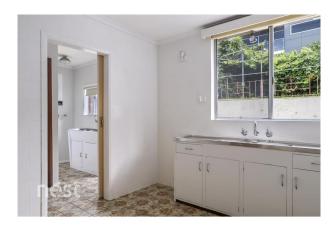

The home offers an open plan living, dining and kitchen area, three large double bedrooms (two include built-in robes) and a bathroom-laundry-toilet area. There are character touches including high-ceilings, picture rails, sash windows and classic faÃSade. Outside, features a covered front verandah, a paved outdoor entertaining area-courtyard and a garden shed. There is also a lower level lockable garage.

# Gallery

Nest Property Hobart 3/9

Property Hobart 4/9