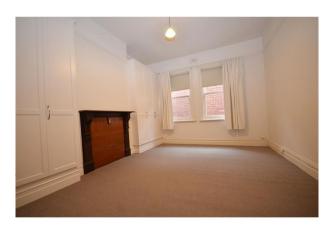

The home offers an open plan living, dining and kitchen area, three large double bedrooms (two include built-in robes) and a bathroom-laundry-toilet area. There are character touches including high-ceilings, picture rails, sash windows and classic faÃSade. Outside, features a covered front verandah, a paved outdoor entertaining area-courtyard and a garden shed. There is also a lower level lockable garage.

# Gallery

Nest Property Hobart 3/9

Property Hobart 4/9