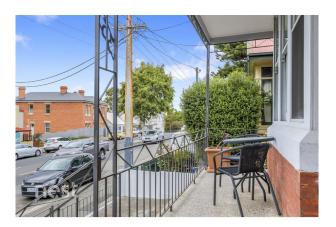

The home offers an open plan living, dining and kitchen area, three large double bedrooms (two include built-in robes) and a bathroom-laundry-toilet area. There are character touches including high-ceilings, picture rails, sash windows and classic faÃSade. Outside, features a covered front verandah, a paved outdoor entertaining area-courtyard and a garden shed. There is also a lower level lockable garage.

# Gallery

Nest Property Hobart 3/9

Property Hobart 4/9