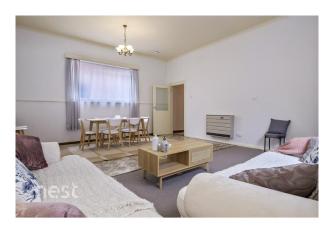

The home offers an open plan living, dining and kitchen area, three large double bedrooms (two include built-in robes) and a bathroom-laundry-toilet area. There are character touches including high-ceilings, picture rails, sash windows and classic faÃSade. Outside, features a covered front verandah, a paved outdoor entertaining area-courtyard and a garden shed. There is also a lower level lockable garage.

# Gallery

Nest Property Hobart 3/9

Property Hobart 4/9