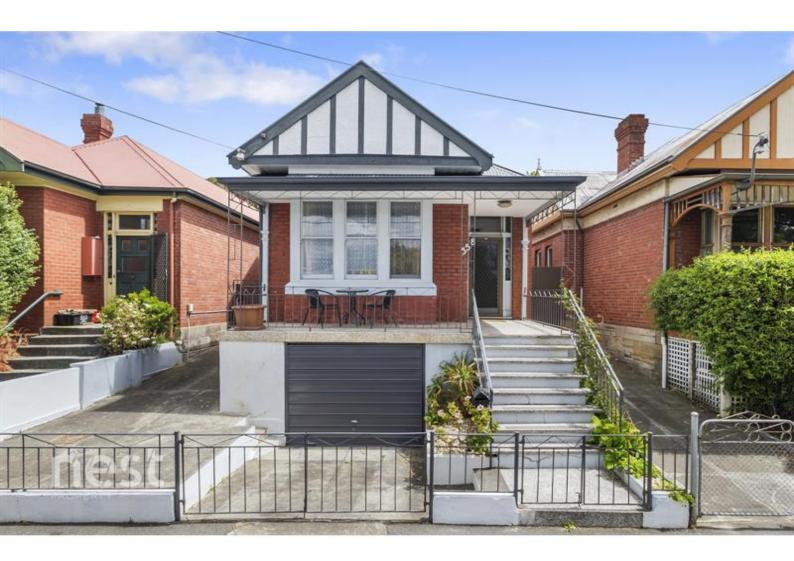

### 358 Murray Street NORTH HOBART TAS 7000

\$580 per week

Date available: Now Book Inspection

#### 358 Murray Street NORTH HOBART TAS 7000

handles.

Thank you for assisting us to protect our community. \*\*\*

Built in the Federation era, is this comfortable, three bedroom home that is superbly located close to the North Hobart retail strip and the CBD.

The home offers an open plan living, dining and kitchen area, three large double bedrooms (two include built-in robes) and a bathroom-laundry-toilet area. There are character touches including high-ceilings, picture rails, sash windows and classic faÃSade. Outside, features a covered front verandah, a paved outdoor entertaining area-courtyard and a garden shed. There is also a lower level lockable garage.

The home occupies a brilliant location, within super close walking distance of vibrant North Hobart retail strip, the State Cinema, local primary schools and is within easy walking distance of Hobart City Centre.