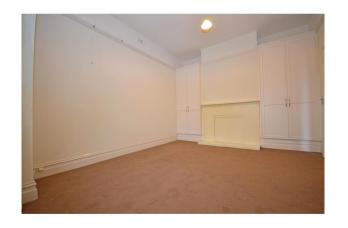

The home offers an open plan living, dining and kitchen area, three large double bedrooms (two include built-in robes) and a bathroom-laundry-toilet area. There are character touches including high-ceilings, picture rails, sash windows and classic faÃSade. Outside, features a covered front verandah, a paved outdoor entertaining area-courtyard and a garden shed. There is also a lower level lockable garage.

# Gallery

Nest Property Hobart 3/9

Property Hobart 4/9