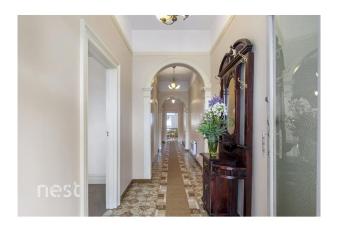

The home offers an open plan living, dining and kitchen area, three large double bedrooms (two include built-in robes) and a bathroom-laundry-toilet area. There are character touches including high-ceilings, picture rails, sash windows and classic faÃSade. Outside, features a covered front verandah, a paved outdoor entertaining area-courtyard and a garden shed. There is also a lower level lockable garage.

# Gallery

Nest Property Hobart 3/9

Property Hobart 4/9