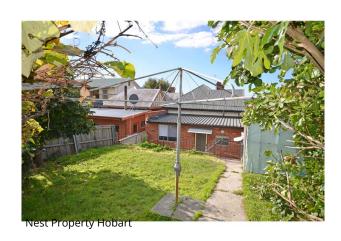

The home offers an open plan living, dining and kitchen area, three large double bedrooms (two include built-in robes) and a bathroom-laundry-toilet area. There are character touches including high-ceilings, picture rails, sash windows and classic faÃSade. Outside, features a covered front verandah, a paved outdoor entertaining area-courtyard and a garden shed. There is also a lower level lockable garage.

# Gallery

Nest Property Hobart 3/9

Property Hobart 4/9