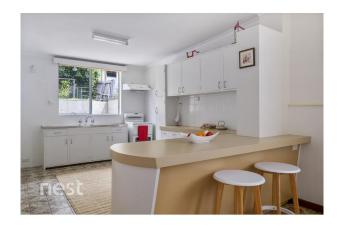

The home offers an open plan living, dining and kitchen area, three large double bedrooms (two include built-in robes) and a bathroom-laundry-toilet area. There are character touches including high-ceilings, picture rails, sash windows and classic faÃSade. Outside, features a covered front verandah, a paved outdoor entertaining area-courtyard and a garden shed. There is also a lower level lockable garage.

# Gallery

Nest Property Hobart 3/9

Property Hobart 4/9