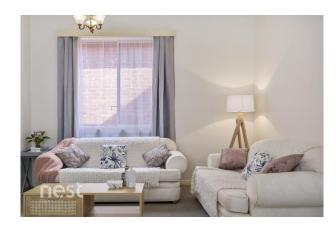

The home offers an open plan living, dining and kitchen area, three large double bedrooms (two include built-in robes) and a bathroom-laundry-toilet area. There are character touches including high-ceilings, picture rails, sash windows and classic faÃSade. Outside, features a covered front verandah, a paved outdoor entertaining area-courtyard and a garden shed. There is also a lower level lockable garage.

# Gallery

Nest Property Hobart 3/9

Property Hobart 4/9