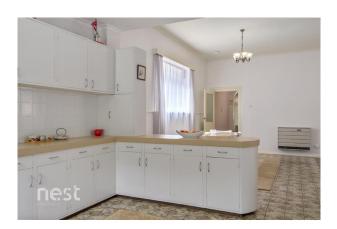

The home offers an open plan living, dining and kitchen area, three large double bedrooms (two include built-in robes) and a bathroom-laundry-toilet area. There are character touches including high-ceilings, picture rails, sash windows and classic faÃSade. Outside, features a covered front verandah, a paved outdoor entertaining area-courtyard and a garden shed. There is also a lower level lockable garage.

# Gallery

Nest Property Hobart 3/9

Property Hobart 4/9