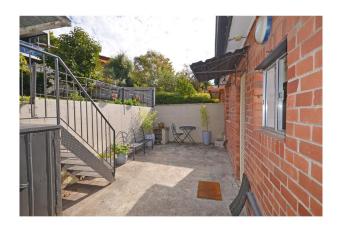

The home offers an open plan living, dining and kitchen area, three large double bedrooms (two include built-in robes) and a bathroom-laundry-toilet area. There are character touches including high-ceilings, picture rails, sash windows and classic faÃSade. Outside, features a covered front verandah, a paved outdoor entertaining area-courtyard and a garden shed. There is also a lower level lockable garage.

# Gallery

Nest Property Hobart 3/9

Property Hobart 4/9