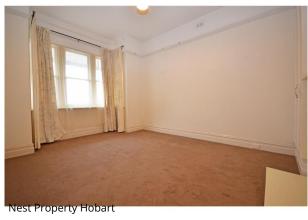

The home offers an open plan living, dining and kitchen area, three large double bedrooms (two include built-in robes) and a bathroom-laundry-toilet area. There are character touches including high-ceilings, picture rails, sash windows and classic faÃSade. Outside, features a covered front verandah, a paved outdoor entertaining area-courtyard and a garden shed. There is also a lower level lockable garage.

# Gallery

Nest Property Hobart 3/9

Property Hobart 4/9