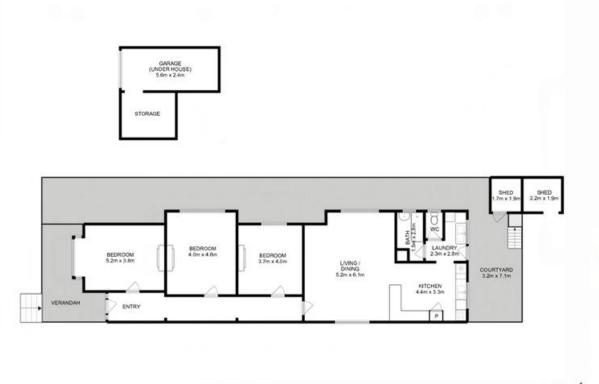

### Floor Plans

Fixtures and fittings are for display only and not to scale. All measurements are internal and approximate. This plan is a sketch for illustration, not valuation. Produced by Open2view.com

Approx. house area: 140 sqm Approx. garage/storage area: 25 sqm

Nest Property Hobart 7/9