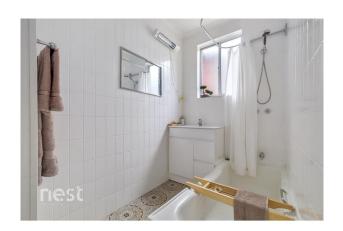

The home offers an open plan living, dining and kitchen area, three large double bedrooms (two include built-in robes) and a bathroom-laundry-toilet area. There are character touches including high-ceilings, picture rails, sash windows and classic faÃSade. Outside, features a covered front verandah, a paved outdoor entertaining area-courtyard and a garden shed. There is also a lower level lockable garage.

# Gallery

Nest Property Hobart 3/9

Property Hobart 4/9