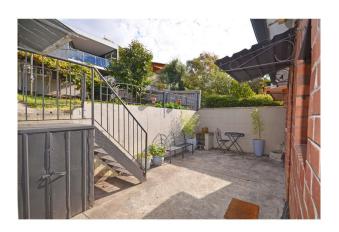

The home offers an open plan living, dining and kitchen area, three large double bedrooms (two include built-in robes) and a bathroom-laundry-toilet area. There are character touches including high-ceilings, picture rails, sash windows and classic faÃSade. Outside, features a covered front verandah, a paved outdoor entertaining area-courtyard and a garden shed. There is also a lower level lockable garage.

# Gallery

Nest Property Hobart 3/9

Property Hobart 4/9