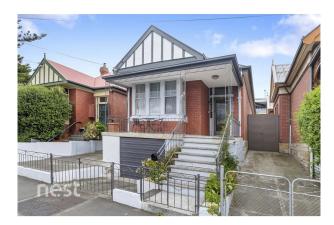

The home offers an open plan living, dining and kitchen area, three large double bedrooms (two include built-in robes) and a bathroom-laundry-toilet area. There are character touches including high-ceilings, picture rails, sash windows and classic faÃSade. Outside, features a covered front verandah, a paved outdoor entertaining area-courtyard and a garden shed. There is also a lower level lockable garage.

# Gallery

Nest Property Hobart 3/9

Property Hobart 4/9