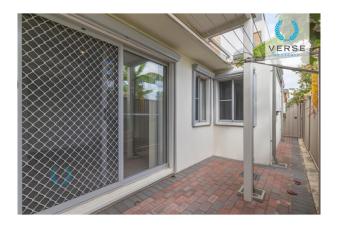

#### Features:

â€" Modern style kitchen with stainless steel appliances with fridge & microwave included

â€" Open plan lounge & dining area with TV and TV unit

â€" Good sized bedroom with built in robe

â€" Private courtyard

# Gallery

Verse Property Group 3 / 8

Verse Property Group 5 / 8