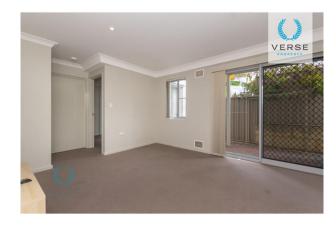

#### Features:

â€" Modern style kitchen with stainless steel appliances with fridge & microwave included

â€" Open plan lounge & dining area with TV and TV unit

â€" Good sized bedroom with built in robe

â€" Private courtyard

– 1 car parking bay

- Storage room

– Sorry no pets

â€" Well located, a short walk to the Railway station

â€" Carousel Shopping Centre just around the corner Verse Property Group