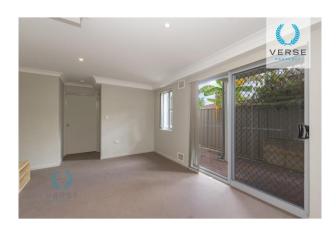

#### Features:

â€" Modern style kitchen with stainless steel appliances with fridge & microwave included

â€" Open plan lounge & dining area with TV and TV unit

â€" Good sized bedroom with built in robe

â€" Private courtyard