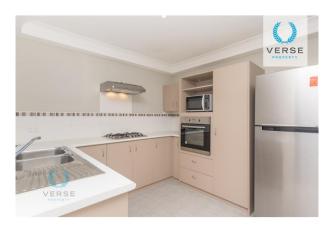

#### Features:

â€" Modern style kitchen with stainless steel appliances with fridge & microwave included

â€" Open plan lounge & dining area with TV and TV unit

â€" Good sized bedroom with built in robe

â€" Private courtyard