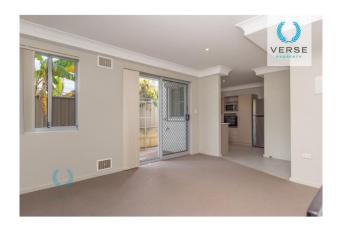

#### Features:

â€" Modern style kitchen with stainless steel appliances with fridge & microwave included

â€" Open plan lounge & dining area with TV and TV unit

â€" Good sized bedroom with built in robe

â€" Private courtyard

– 1 car parking bay

- Storage room

– Sorry no pets

â€" Well located, a short walk to the Railway station

â€" Carousel Shopping Centre just around the corner Verse Property Group