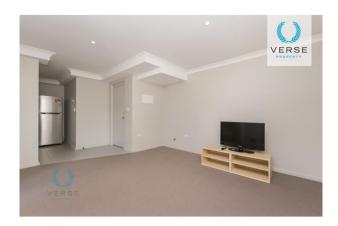

#### Features:

â€" Modern style kitchen with stainless steel appliances with fridge & microwave included

â€" Open plan lounge & dining area with TV and TV unit

â€" Good sized bedroom with built in robe

â€" Private courtyard

– 1 car parking bay

- Storage room

– Sorry no pets

â€" Well located, a short walk to the Railway station

â€" Carousel Shopping Centre just around the corner Verse Property Group