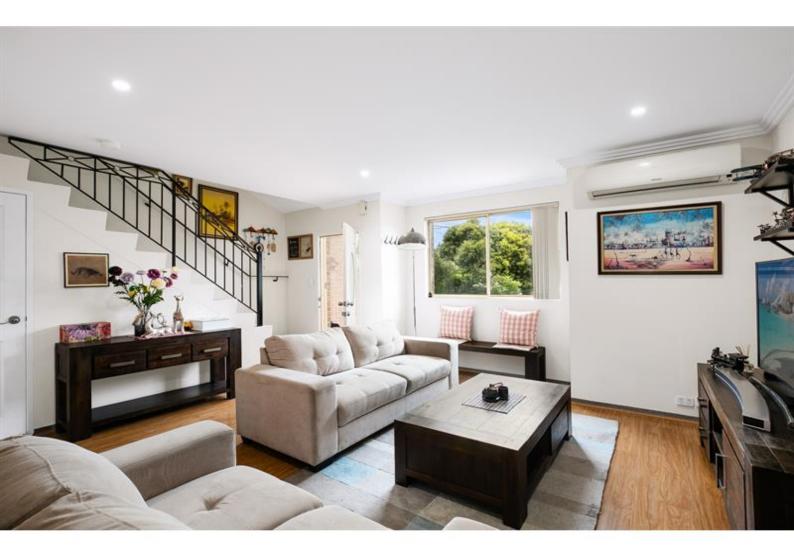

### Family Townhouse

This spacious townhouse showcases an indoor/outdoor flow with proportioned interiors and secluded courtyard exteriors. Located in close proximity to Westfield Miranda, great schools and many local amenities, this home is the perfect retreat.

- Charming brick façade with a private, spacious front courtyard
- Open plan living and dining flows onto a peaceful terracotta tiled courtyard
- Gas kitchen equipped with stone bench tops and stainless steel appliances
- Master bedroom with ensuite, built-in wardrobes and a leafy outlook
- Additional bedrooms well-sized, featuring mirrored built-in wardrobes
- Grand main bathroom featuring a separate bath and shower
- Fully tiled internal laundry with a convenient, third w/c
- Low maintenance timber-look flooring, air-conditioning and ceiling fans
- Ample storage throughout the home and a secure, double lock-up garage
- 850 m from Westfield Miranda and 1.1 km from Miranda Public School (approx.)

# Gallery