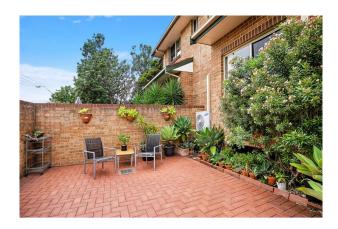

# Gallery

- Charming brick façade with a private, spacious front courtyard
- Open plan living and dining flows onto a peaceful terracotta tiled courtyard
- Gas kitchen equipped with stone bench tops and stainless steel appliances
- Master bedroom with ensuite, built-in wardrobes and a leafy outlook
- Additional bedrooms well-sized, featuring mirrored built-in wardrobes
- Grand main bathroom featuring a separate bath and shower
- Fully tiled internal laundry with a convenient, third w/c
- Low maintenance timber-look flooring, air-conditioning and ceiling fans
- Ample storage throughout the home and a secure, double lock-up garage
- 850 m from Westfield Miranda and 1.1 km from Miranda Public School (approx.)