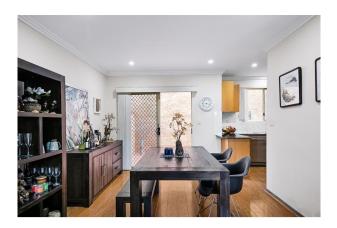

- Charming brick façade with a private, spacious front courtyard
- Open plan living and dining flows onto a peaceful terracotta tiled courtyard
- Gas kitchen equipped with stone bench tops and stainless steel appliances
- Master bedroom with ensuite, built-in wardrobes and a leafy outlook
- Additional bedrooms well-sized, featuring mirrored built-in wardrobes
- Grand main bathroom featuring a separate bath and shower
- Fully tiled internal laundry with a convenient, third w/c
- Low maintenance timber-look flooring, air-conditioning and ceiling fans
- Ample storage throughout the home and a secure, double lock-up garage
- 850 m from Westfield Miranda and 1.1 km from Miranda Public School (approx.)

# Gallery