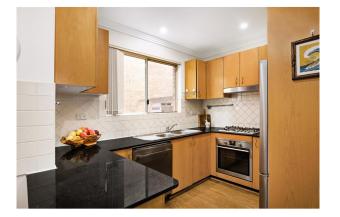

- Charming brick façade with a private, spacious front courtyard
- Open plan living and dining flows onto a peaceful terracotta tiled courtyard
- Gas kitchen equipped with stone bench tops and stainless steel appliances
- Master bedroom with ensuite, built-in wardrobes and a leafy outlook
- Additional bedrooms well-sized, featuring mirrored built-in wardrobes
- Grand main bathroom featuring a separate bath and shower
- Fully tiled internal laundry with a convenient, third w/c
- Low maintenance timber-look flooring, air-conditioning and ceiling fans
- Ample storage throughout the home and a secure, double lock-up garage
- 850 m from Westfield Miranda and 1.1 km from Miranda Public School (approx.)

# Gallery