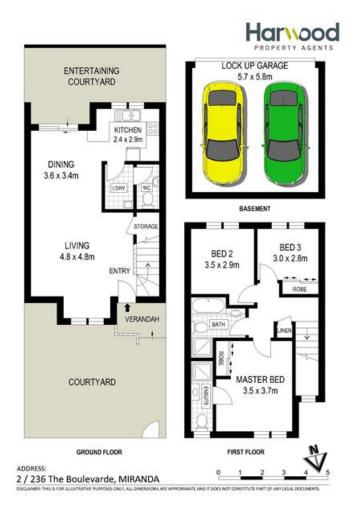

this home is the perfect retreat.

- Charming brick façade with a private, spacious front courtyard
- Open plan living and dining flows onto a peaceful terracotta tiled courtyard
- Gas kitchen equipped with stone bench tops and stainless steel appliances
- Master bedroom with ensuite, built-in wardrobes and a leafy outlook
- Additional bedrooms well-sized, featuring mirrored built-in wardrobes
- Grand main bathroom featuring a separate bath and shower
- Fully tiled internal laundry with a convenient, third w/c
- Low maintenance timber-look flooring, air-conditioning and ceiling fans
- Ample storage throughout the home and a secure, double lock-up garage
- 850 m from Westfield Miranda and 1.1 km from Miranda Public School (approx.)

# Gallery













## Location Map



## Floor Plans





# Don't forget to confirm your inspection by SMS or email

### Lisa Liebenhals

rentals@harwoodproperty.com.au

02 9531 0013 2/567 Kingsway Miranda NSW 2228

### Why Book with Harwood Property Agents

With our agency, you can book Property Inspections 24/7 on your computer, tablet or smartphone. When you do, you will receive an immediate response confirming your booking via email and SMS. Should the property be leased, the inspection time changed or cancelled for any reason, you will be informed the second it happens keeping you up to date.

CONFIRM

You can also change or cancel your booking at any time if you no longer wish to attend or the times are no longer suitable. As part of your booking, we will send you reminders of the inspection as well as directions to the property to make