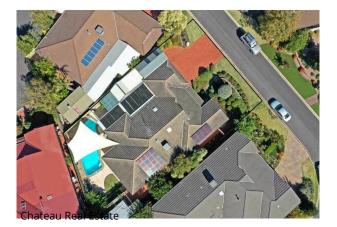

## 12 Woodland Court Highbury SA 5089

\$630 per week Date available: Now <u>Book Inspection</u>

#### 12 Woodland Court Highbury SA 5089

- The large games room/rumpus leading out onto the undercover alfresco dining area can be enjoyed year-round.

- Relax by the pool in the sizzling summer months, pool cleaning included monthly, tenant only pays for chemicals!

- Secure, enclosed double carport for ease and peace of mind

- Gas ducted heating and evaporative cooling to keep you comfortable in rain, hail or shine, plenty of storage and luxurious trimmings throughout, this home has a lot to offer.

- 2.0kW solar system

PLEASE NOTE: The spa is not included.

When you have registered you will be INSTANTLY informed of any updates, changes or cancellations for your appointment.

If no one registers for an appointment time - then that appointment will not proceed. So DON'T MISS OUT book for an appointment today