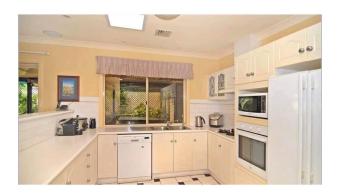

- Formal lounge at the front of the property. Plus 2 more separate family areas, there's room for everyone to relax.

- Light and bright kitchen with white subway tiles adding to the clean and fresh feel, with plenty or cupboard space.

- Double pantry, double fridge alcove, electric wall oven with separate gas cook-top, dishwasher and ample bench space also feature in the well planned kitchen.