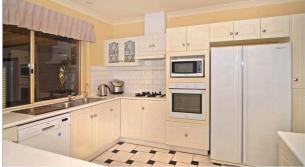

- Formal lounge at the front of the property. Plus 2 more separate family areas, there's room for everyone to relax.

- Light and bright kitchen with white subway tiles adding to the clean and fresh feel, with plenty or cupboard space.

- Double pantry, double fridge alcove, electric wall oven with separate gas cook-top, dishwasher and ample bench space also feature in the well planned kitchen.