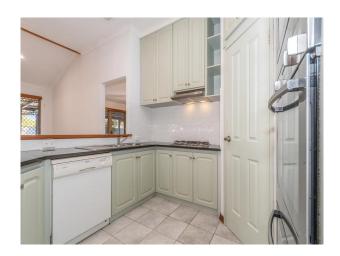

The kitchen features a gas cook top, electric oven, dishwasher, ample bench space and more than enough cupboard space to suit

the most fussiest of chefs. The large open dining area adjacent to the kitchen features raked ceilings and an impressive view to the outdoor area.