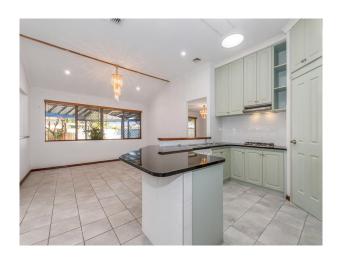

The kitchen features a gas cook top, electric oven, dishwasher, ample bench space and more than enough cupboard space to suit

the most fussiest of chefs. The large open dining area adjacent to the kitchen features raked ceilings and an impressive view to the outdoor area.