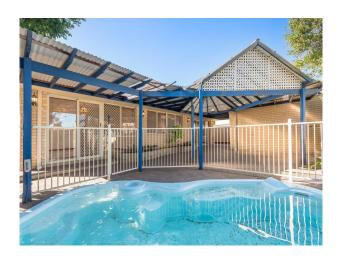

If entertaining outside this summer is on your to-do list, then step outside to the superb entertaining area to find a large patio area suitable for any occasion. This superb entertaining area over looks the sparkling below ground swimming pool, keep your family cool when summer arrives.