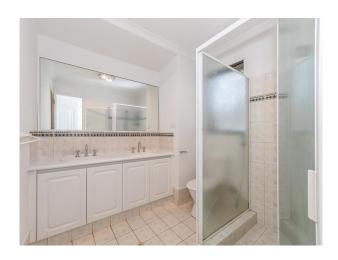

The large master bedroom with walk in robe, en-suite with his and her vanities, and parents retreat. All other bedrooms are double sized and have built in robes.

The home is cooled by ducted air conditioning and ceiling fans and high ceilings for summer comfort whilst the high ceilings and separate rooms make for great heating/cooling.