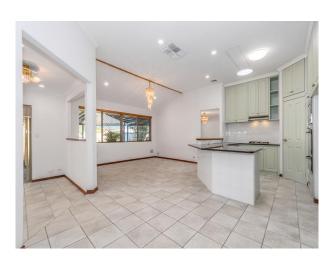

The kitchen features a gas cook top, electric oven, dishwasher, ample bench space and more than enough cupboard space to suit

the most fussiest of chefs. The large open dining area adjacent to the kitchen features raked ceilings and an impressive view to the outdoor area.