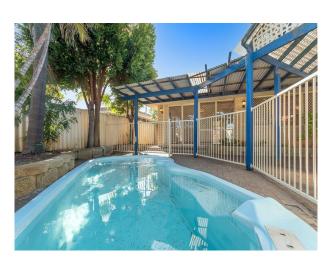

If entertaining outside this summer is on your to-do list, then step outside to the superb entertaining area to find a large patio area suitable for any occasion. This superb entertaining area over looks the sparkling below ground swimming pool, keep your family cool when summer arrives.