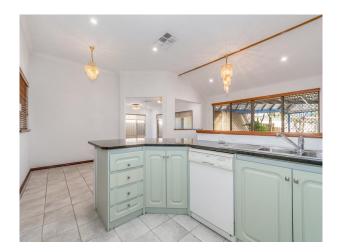

The kitchen features a gas cook top, electric oven, dishwasher, ample bench space and more than enough cupboard space to suit

the most fussiest of chefs. The large open dining area adjacent to the kitchen features raked ceilings and an impressive view to the outdoor area.