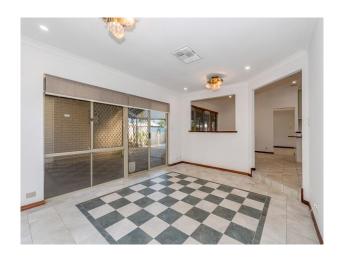

The kitchen features a gas cook top, electric oven, dishwasher, ample bench space and more than enough cupboard space to suit

the most fussiest of chefs. The large open dining area adjacent to the kitchen features raked ceilings and an impressive view to the outdoor area.

If entertaining outside this summer is on your to-do list, then step outside to the superb entertaining area to find a large patio area suitable for any occasion. This superb entertaining area over looks the sparkling below ground swimming pool, keep your family cool when summer arrives.