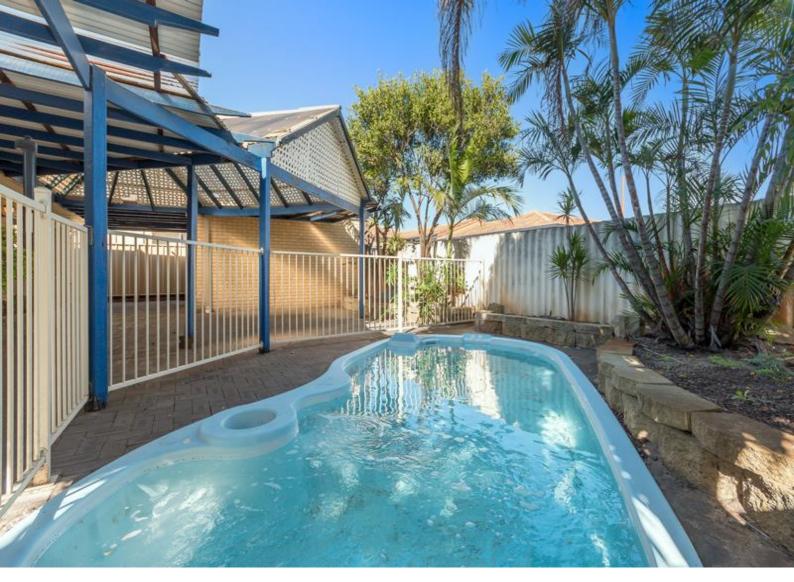

If entertaining outside this summer is on your to-do list, then step outside to the superb entertaining area to find a large patio area suitable for any occasion. This superb entertaining area over looks the sparkling below ground swimming pool, keep your family cool when summer arrives.