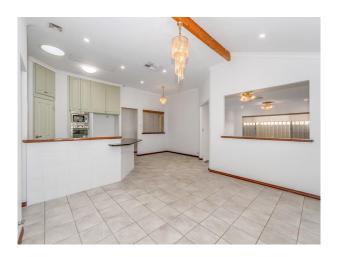

The kitchen features a gas cook top, electric oven, dishwasher, ample bench space and more than enough cupboard space to suit

the most fussiest of chefs. The large open dining area adjacent to the kitchen features raked ceilings and an impressive view to the outdoor area.