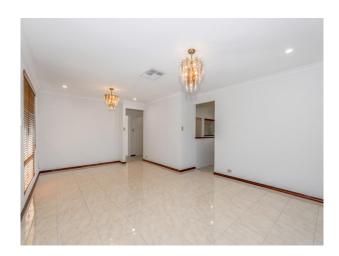

The large master bedroom with walk in robe, en-suite with his and her vanities, and parents retreat. All other bedrooms are double sized and have built in robes.

The home is cooled by ducted air conditioning and ceiling fans and high ceilings for summer comfort whilst the high ceilings and separate rooms make for great heating/cooling.