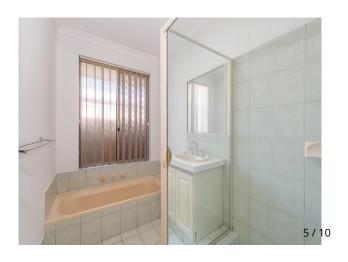

The large master bedroom with walk in robe, en-suite with his and her vanities, and parents retreat. All other bedrooms are double sized and have built in robes.

The home is cooled by ducted air conditioning and ceiling fans and high ceilings for summer comfort whilst the high ceilings and separate rooms make for great heating/cooling.