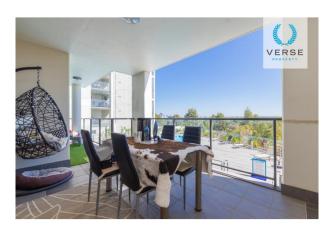

### MODERN APARTMENT WITH BREATHTAKING VIEW!

Make the decision to live differently. Set on the 1st floor and offering open plan living areas and all of lifes creature comforts you could ask for. In a secure complex with absolutely nothing left to do other than move in.

#### Features:

3 double sized bedrooms with large balcony

Built in robes to bedrooms

Ensuite with full height tiling

Large open plan living area

Stone bench tops to kitchen and bathrooms

Built in dishwasher and microwave

Kitchen overlooking open plan living area

Stainless steel cooking appliances

Tiles splashbacks and ample storage in kitchen

2.57m high ceilings throughout

Internal laundry with dryer

Split system reverse cycle air-conditioning in living room and master bedroom

Privacy screens to balcony

Verse Property Group 1/8