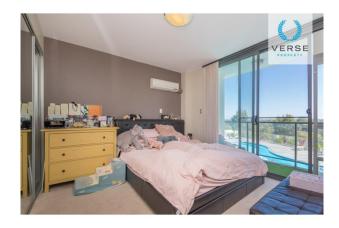

#### Features:

3 double sized bedrooms with large balcony

Built in robes to bedrooms

Ensuite with full height tiling

Large open plan living area

Stone bench tops to kitchen and bathrooms

Built in dishwasher and microwave

Kitchen overlooking open plan living area

Stainless steel cooking appliances

Tiles splashbacks and ample storage in kitchen

2.57m high ceilings throughout

Internal laundry with dryer

Split system reverse cycle air-conditioning in living room and master bedroom

# Gallery

Verse Property Group 3 / 8

Property Group 4/8

Verse Property Group 5 / 8