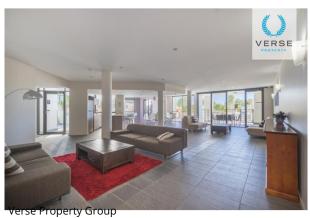

### MODERN APARTMENT WITH BREATHTAKING VIEW!

Make the decision to live differently. Set on the 1st floor and offering open plan living areas and all of lifes creature comforts you could ask for. In a secure complex with absolutely nothing left to do other than move in.

#### Features:

3 double sized bedrooms with large balcony

Built in robes to bedrooms

Ensuite with full height tiling

Large open plan living area

Stone bench tops to kitchen and bathrooms

Built in dishwasher and microwave

Kitchen overlooking open plan living area

Stainless steel cooking appliances

Tiles splashbacks and ample storage in kitchen

2.57m high ceilings throughout

Internal laundry with dryer

Split system reverse cycle air-conditioning in living room and master bedroom