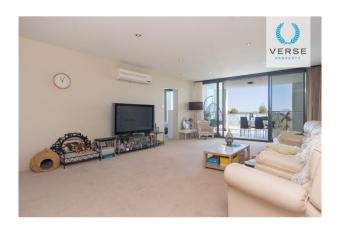

### MODERN APARTMENT WITH BREATHTAKING VIEW!

Make the decision to live differently. Set on the 1st floor and offering open plan living areas and all of lifes creature comforts you could ask for. In a secure complex with absolutely nothing left to do other than move in.

#### Features:

3 double sized bedrooms with large balcony

Built in robes to bedrooms

Ensuite with full height tiling

Large open plan living area

Stone bench tops to kitchen and bathrooms

Built in dishwasher and microwave

Kitchen overlooking open plan living area

Stainless steel cooking appliances

Tiles splashbacks and ample storage in kitchen

2.57m high ceilings throughout

Internal laundry with dryer

Split system reverse cycle air-conditioning in living room and master bedroom

# Gallery

Verse Property Group 3 / 8

Property Group 4/8

Verse Property Group 5 / 8