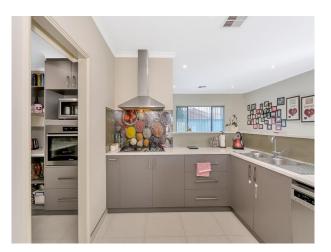

The open plan living areas flow through to the home theatre room. Expansive chefs kitchen with scullery! Step outside to the decked alfresco area and easy care backyard. Artificial turf and water feature. The list of extra features below are a stand out -