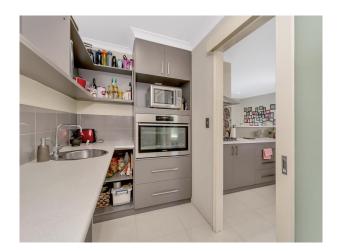

The open plan living areas flow through to the home theatre room. Expansive chefs kitchen with scullery! Step outside to the decked alfresco area and easy care backyard. Artificial turf and water feature. The list of extra features below are a stand out -

### 9 Ritter Approach PIARA WATERS WA 6112

- \* Garden shed
- \* Reticulation front and back
- \* Easy care gardens
- \* Scullery
- \* Down lights throughout the house
- A SMALL Pet may be considered