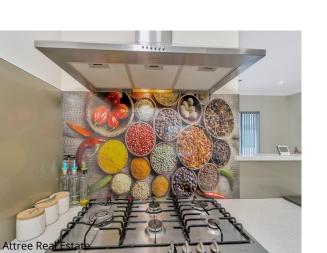

The open plan living areas flow through to the home theatre room. Expansive chefs kitchen with scullery! Step outside to the decked alfresco area and easy care backyard. Artificial turf and water feature. The list of extra features below are a stand out -

# Gallery

9 Ritter Approach PIARA WATERS WA 6112