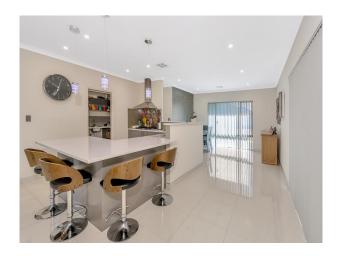

The open plan living areas flow through to the home theatre room. Expansive chefs kitchen with scullery! Step outside to the decked alfresco area and easy care backyard. Artificial turf and water feature. The list of extra features below are a stand out -