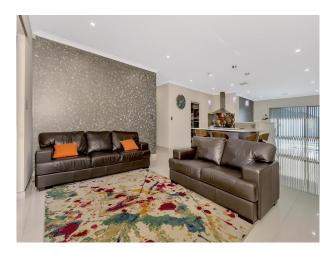

The open plan living areas flow through to the home theatre room. Expansive chefs kitchen with scullery! Step outside to the decked alfresco area and easy care backyard. Artificial turf and water feature. The list of extra features below are a stand out -