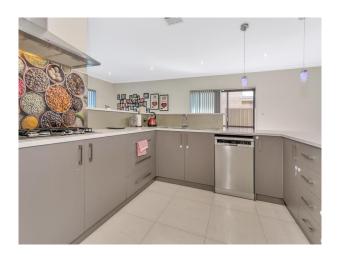

The open plan living areas flow through to the home theatre room. Expansive chefs kitchen with scullery! Step outside to the decked alfresco area and easy care backyard. Artificial turf and water feature. The list of extra features below are a stand out -

### 9 Ritter Approach PIARA WATERS WA 6112

- \* Garden shed
- \* Reticulation front and back
- \* Easy care gardens
- \* Scullery
- \* Down lights throughout the house
- A SMALL Pet may be considered