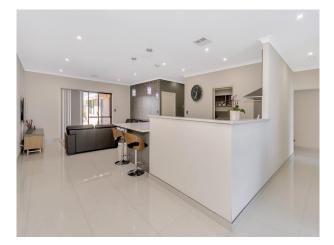

The open plan living areas flow through to the home theatre room. Expansive chefs kitchen with scullery! Step outside to the decked alfresco area and easy care backyard. Artificial turf and water feature. The list of extra features below are a stand out -

# Gallery

9 Ritter Approach PIARA WATERS WA 6112