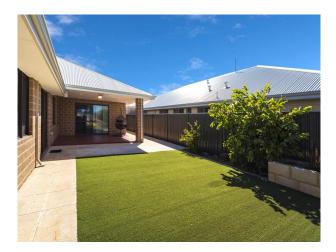

The open plan living areas flow through to the home theatre room. Expansive chefs kitchen with scullery! Step outside to the decked alfresco area and easy care backyard. Artificial turf and water feature. The list of extra features below are a stand out -

### 9 Ritter Approach PIARA WATERS WA 6112

- \* Garden shed
- \* Reticulation front and back
- \* Easy care gardens
- \* Scullery
- \* Down lights throughout the house
- A SMALL Pet may be considered