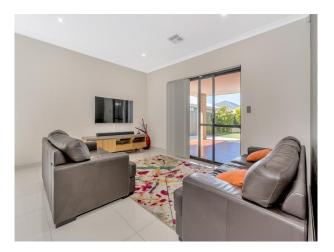

The open plan living areas flow through to the home theatre room. Expansive chefs kitchen with scullery! Step outside to the decked alfresco area and easy care backyard. Artificial turf and water feature. The list of extra features below are a stand out -