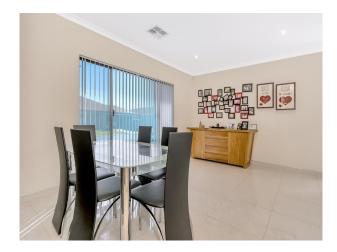

2 stunning bathrooms - double shower and double basin ensuite in the master with bathtub in the secondary. A small pet may be considered.

List below of the living areas in the home -

- \* Meals
- \* Dining
- \* Study
- \* Activity
- \* Theatre