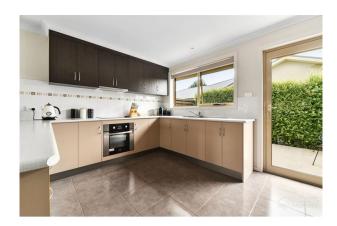

### **NEAR NEW PRIVATE UNIT**

LOCATION - Located in the new estate at beautiful Legana, only a short walk to the shopping centre and cafes. Legana is only a 15 minute commute into the Launceston CBD.

LAYOUT - This near new unit is stunning, offering huge open plan living with beautiful kitchen that opens out to the private courtyard and low maintenance back yard. There are two double bedrooms both with ample built in robes. There is a separate study with built in desk. The bathroom is lovely with a large bath and separate shower. There are two toilets and single remote access garage. Outside there is a single carport as well as the garage, secure back yard with garden shed.