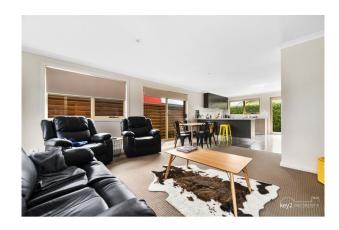

### **NEAR NEW PRIVATE UNIT**

LOCATION - Located in the new estate at beautiful Legana, only a short walk to the shopping centre and cafes. Legana is only a 15 minute commute into the Launceston CBD.

LAYOUT - This near new unit is stunning, offering huge open plan living with beautiful kitchen that opens out to the private courtyard and low maintenance back yard. There are two double bedrooms both with ample built in robes. There is a separate study with built in desk. The bathroom is lovely with a large bath and separate shower. There are two toilets and single remote access garage. Outside there is a single carport as well as the garage, secure back yard with garden shed.