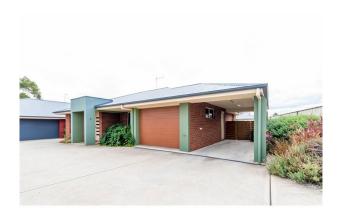

### **NEAR NEW PRIVATE UNIT**

LOCATION - Located in the new estate at beautiful Legana, only a short walk to the shopping centre and cafes. Legana is only a 15 minute commute into the Launceston CBD.

LAYOUT - This near new unit is stunning, offering huge open plan living with beautiful kitchen that opens out to the private courtyard and low maintenance back yard. There are two double bedrooms both with ample built in robes. There is a separate study with built in desk. The bathroom is lovely with a large bath and separate shower. There are two toilets and single remote access garage. Outside there is a single carport as well as the garage, secure back yard with garden shed.