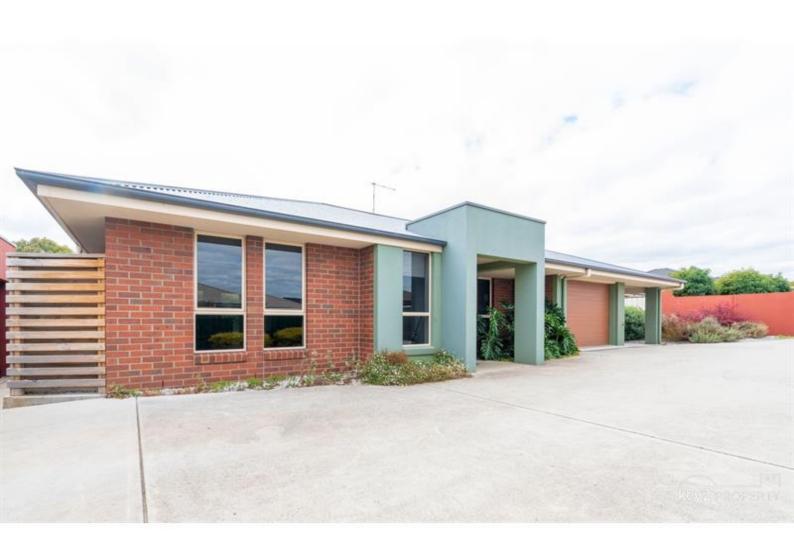

### 1/1 Corella Drive Legana TAS 7277

\$320.00 per week
Date available: Now
Book Inspection

### **NEAR NEW PRIVATE UNIT**

LOCATION - Located in the new estate at beautiful Legana, only a short walk to the shopping centre and cafes. Legana is only a 15 minute commute into the Launceston CBD.

LAYOUT - This near new unit is stunning, offering huge open plan living with beautiful kitchen that opens out to the private courtyard and low maintenance back yard. There are two double bedrooms both with ample built in robes. There is a separate study with built in desk. The bathroom is lovely with a large bath and separate shower. There are two toilets and single remote access garage. Outside there is a single carport as well as the garage, secure back yard with garden shed.