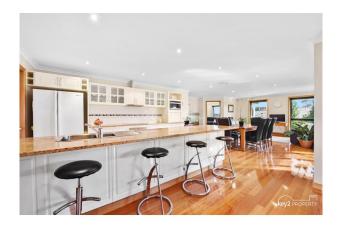

### **NEAR NEW BUILD**

- \* Immaculate near new build
- \* Five bedrooms all with built in robes
- \* Master bedroom with ensuite
- \* Stunning main bathroom
- \* Large open plan living area
- \* Undercover entertaining area
- \* Double garage with internal access
- \* Grounds maintained
- \* Secure grounds
- \* Sorry no pets

# Gallery