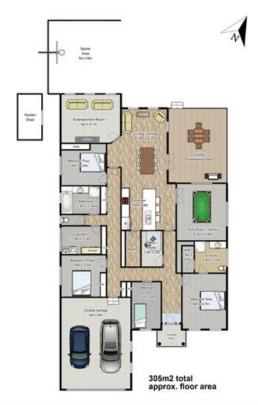

### 12 Bartlett Grove Newnham TAS 7248







\$490.00 per week Date available: Now **Book Inspection** 

### **NEAR NEW BUILD**

- \* Immaculate near new build
- \* Five bedrooms all with built in robes
- \* Master bedroom with ensuite
- \* Stunning main bathroom
- \* Large open plan living area
- \* Undercover entertaining area
- \* Double garage with internal access
- \* Grounds maintained
- \* Secure grounds
- \* Sorry no pets

# Gallery

























































# Location Map



## Floor Plans







#### Tameka Smith

tameka@key2.com.au

03 6343 1329 101 Galvin Street South Launceston TAS 7249

#### Why Book with Key2 Property Kings Meadows

With our agency, you can book Property Inspections 24/7 on your computer, tablet or smartphone. When you do, you will receive an immediate response confirming your booking via email and SMS. Should the property be leased, the inspection time changed or cancelled for any reason, you will be informed the second it happens keeping you up to date.

You can also change or cancel your booking at any time if you no longer wish to attend or the times are no longer suitable. As part of your booking, we will send you reminders of the inspection as well as directions to the property to make the process of inspecting the property seamless.

Finally, sho