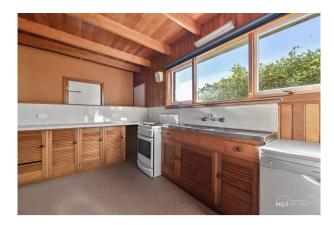

### **HUGE FAMILY HOME**

- \* Seven good sized bedrooms
- \* Updated kitchen with dishwasher
- \* Heat pump heating
- \* Freshly painted
- \* Ensuite or two way bathroom
- \* Spacious main bathroom
- \* Low maintenance grounds
- \* Double garage for car parking or storage
- \* This great family home is available now at \$420.00 Per Week and pets will be considered on application.

# Gallery