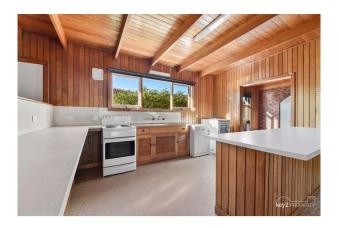

### **HUGE FAMILY HOME**

- \* Seven good sized bedrooms
- \* Updated kitchen with dishwasher
- \* Heat pump heating
- \* Freshly painted
- \* Ensuite or two way bathroom
- \* Spacious main bathroom
- \* Low maintenance grounds
- \* Double garage for car parking or storage
- \* This great family home is available now at \$420.00 Per Week and pets will be considered on application.

# Gallery