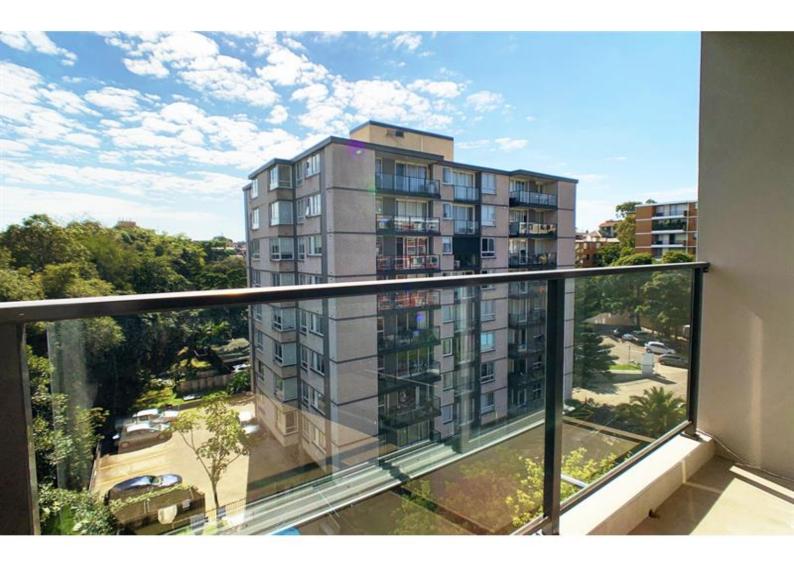

## BIG APT WITH BALCONY, POOL AND CAR SPACE!

Conveniently located on the border of Randwick and Clovelly is this unfurnished good size 1 bed apartment. Close to Frenchmans Rd Village Shops for cafes, food shopping and buses. Very functional apartment with bath & shower, balcony with leafy views, lots of storage, space for own washing machine AND pool in complex! Small pets also considered upon application!

Available NOW, so don't miss out on this fantastic opportunity, book an inspection today via the 'Book an inspection' or 'Email Agent' icon!

Features include:

- Spacious 1 bedroom apartment with large mirrored built in robes
- Separate living area with direct access to balcony
- Another separate dining/home office space, with built in shelving!
- Beautiful leafy views from balcony and living area
- Electric appliances in kitchen
- Full bathroom with separate shower&bath + space for own washing machine
- Brand new windows and flyscreens throughout
- Dedicated carspace for unit and visitor parking on street level