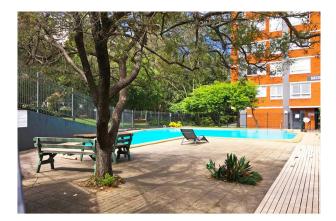

## BIG APT WITH BALCONY, POOL AND CAR SPACE!

Conveniently located on the border of Randwick and Clovelly is this unfurnished good size 1 bed apartment. Close to Frenchmans Rd Village Shops for cafes, food shopping and buses. Very functional apartment with bath & shower, balcony with leafy views, lots of storage, space for own washing machine AND pool in complex! Small pets also considered upon application!

#### 7F/8 Bligh Place Randwick NSW 2031

- Lift and pool in complex!

Local area includes:

- Approx. 150m to public transport, taking you to CBD, Bondi Junction, UNSW and POW Hospital.
- Approx. 220m to local cafe's & shopping (Frenchman's road village)
- Approx. 1km to Royal Randwick Shopping centre
- Approx. 1.5km to POW Hospital
- Approx. 1.8km to The Ritz Cinema
- Approx. 1.9km to Coogee Beach, Gordon's Bay & Clovelly beach
- Approx. 2km to UNSW
- Approx. 2.2km to Bondi Junction Westfield

# Gallery

7F/8 Bligh Place Randwick NSW 2031

Charlotte Peterswald Sydney