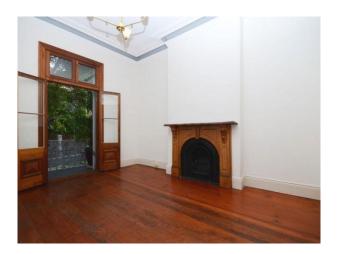

- Brand new character-style kitchen featuring an electric upright stove, fridge included & lovely stained glass windows with outlooks across the city skyline
- Generous living space with soaring high ceilings, ornate fireplace, polished hardwood floors & large bi-fold partition doors
- Generous size bedroom area enjoying stunning original ornate fireplace & period pendant lighting with access onto the front deck