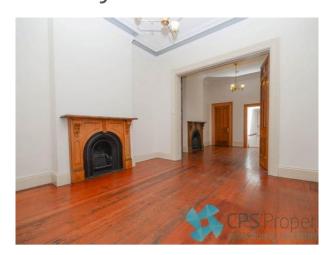

- Brand new character-style kitchen featuring an electric upright stove, fridge included & lovely stained glass windows with outlooks across the city skyline
- Generous living space with soaring high ceilings, ornate fireplace, polished hardwood floors & large bi-fold partition doors
- Generous size bedroom area enjoying stunning original ornate fireplace & period pendant lighting with access onto the front deck