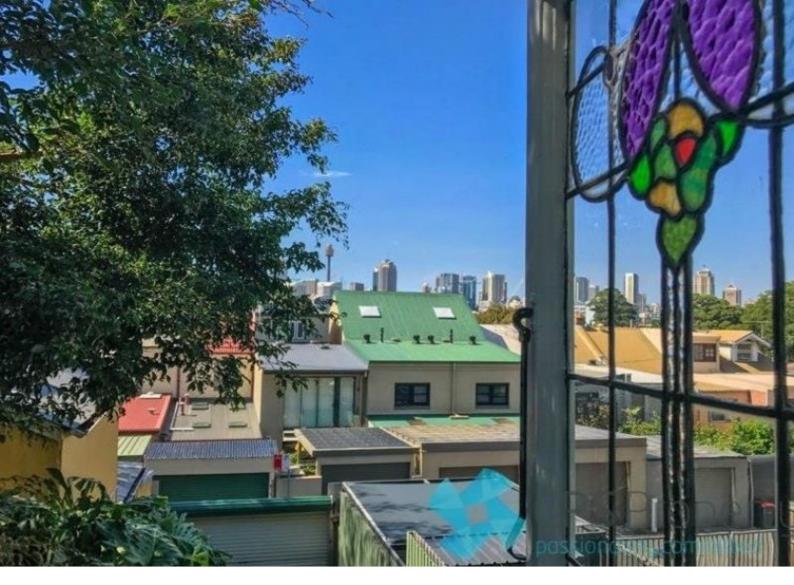

- Brand new character-style kitchen featuring an electric upright stove, fridge included & lovely stained glass windows with outlooks across the city skyline
- Generous living space with soaring high ceilings, ornate fireplace, polished hardwood floors & large bi-fold partition doors
- Generous size bedroom area enjoying stunning original ornate fireplace & period pendant lighting with access onto the front deck