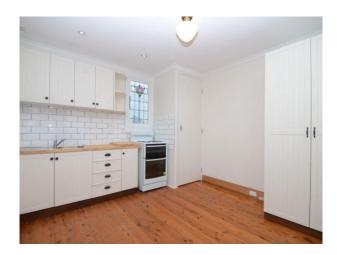

- Brand new character-style kitchen featuring an electric upright stove, fridge included & lovely stained glass windows with outlooks across the city skyline
- Generous living space with soaring high ceilings, ornate fireplace, polished hardwood floors & large bi-fold partition doors
- Generous size bedroom area enjoying stunning original ornate fireplace & period pendant lighting with access onto the front deck