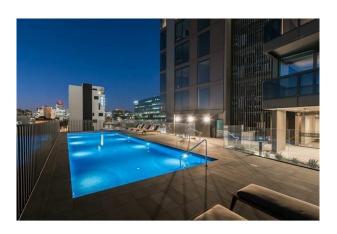

#### 2508/421 King William St ADELAIDE SA 5000

- \*Floor to ceiling glass windows in both bedrooms and the lounge
- \*Modern and functional kitchen with integrated fridge/freezer
- \*Electric oven, gas cooktop
- \*Kitchen boasts overhead cupboards
- \*Large laundry room next to kitchen
- \*Ducted air conditioning
- \*Allocated car park and extra storage facility for bikes/extra large items
- \*Amazing views and walking trails through the Adelaide Parklands
- \*Access to BBQ, gym and pool facilities located inside the building
- \*Very Secure Key card access and intercom system
- \*Bike Racks located on ground floor
- \*New built in 2016
- \*Just a short walk from multiple tram stops perfect for exploring the city and beyond
- \*Walk to cafes, restaurants and shopping including the Adelaide Central Markets
- \*High speed NBN