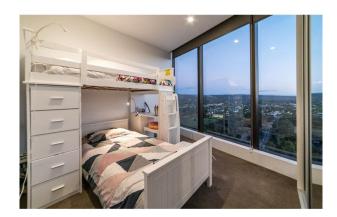

Other features Include:

- \*2 well sized bedrooms, both with BIR
- \*Stylish flooring and carpets in the bedrooms

**Harcourts Sheppard Property** 

#### 2508/421 King William St ADELAIDE SA 5000

- \*Floor to ceiling glass windows in both bedrooms and the lounge
- \*Modern and functional kitchen with integrated fridge/freezer
- \*Electric oven, gas cooktop
- \*Kitchen boasts overhead cupboards
- \*Large laundry room next to kitchen
- \*Ducted air conditioning
- \*Allocated car park and extra storage facility for bikes/extra large items
- \*Amazing views and walking trails through the Adelaide Parklands
- \*Access to BBQ, gym and pool facilities located inside the building
- \*Very Secure Key card access and intercom system
- \*Bike Racks located on ground floor
- \*New built in 2016
- \*Just a short walk from multiple tram stops perfect for exploring the city and beyond
- \*Walk to cafes, restaurants and shopping including the Adelaide Central Markets
- \*High speed NBN