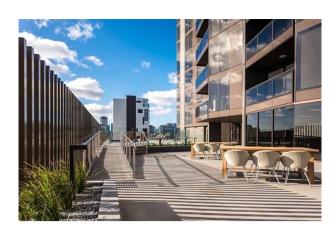

Nestled on the edge of the CBD are the stunning VUE apartments located right across the road from the beautiful parklands as well as a tram stop right out front.

Take the elevator to the 25th floor, directly below the penthouse, you will be invited to look out over the balcony to the stunning south west parklands and the gorgeous coastline of Adelaide, as well as the hills and the city itself. Walking through the front door you will be struck by the inviting natural light flowing through the entire apartment. The high-quality floating floors are complimented by the slimline kitchen cabinetry and stone bench stops. High quality finishes are topped off with stainless steel appliances, tiled splash back and integrated fridge and freezer.

#### 2508/421 King William St ADELAIDE SA 5000

- \*Floor to ceiling glass windows in both bedrooms and the lounge
- \*Modern and functional kitchen with integrated fridge/freezer
- \*Electric oven, gas cooktop
- \*Kitchen boasts overhead cupboards
- \*Large laundry room next to kitchen
- \*Ducted air conditioning
- \*Allocated car park and extra storage facility for bikes/extra large items
- \*Amazing views and walking trails through the Adelaide Parklands
- \*Access to BBQ, gym and pool facilities located inside the building
- \*Very Secure Key card access and intercom system
- \*Bike Racks located on ground floor
- \*New built in 2016
- \*Just a short walk from multiple tram stops perfect for exploring the city and beyond
- \*Walk to cafes, restaurants and shopping including the Adelaide Central Markets
- \*High speed NBN