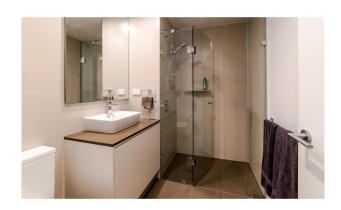

#### 2508/421 King William St ADELAIDE SA 5000

- \*Floor to ceiling glass windows in both bedrooms and the lounge
- \*Modern and functional kitchen with integrated fridge/freezer
- \*Electric oven, gas cooktop
- \*Kitchen boasts overhead cupboards
- \*Large laundry room next to kitchen
- \*Ducted air conditioning
- \*Allocated car park and extra storage facility for bikes/extra large items
- \*Amazing views and walking trails through the Adelaide Parklands
- \*Access to BBQ, gym and pool facilities located inside the building
- \*Very Secure Key card access and intercom system
- \*Bike Racks located on ground floor
- \*New built in 2016
- \*Just a short walk from multiple tram stops perfect for exploring the city and beyond
- \*Walk to cafes, restaurants and shopping including the Adelaide Central Markets
- \*High speed NBN