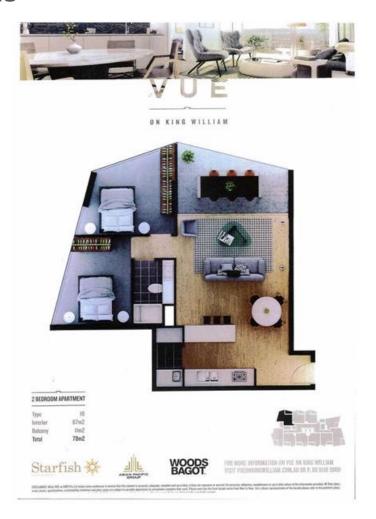

### Floor Plans

(08) 8352 8111 208D Henley Beach Road Torrensville SA 5031

With our agency, you can book Property Inspections 24/7 on your computer, tablet or smartphone. When you do, you will receive an immediate response confirming your booking via email and SMS. Should the property be leased, the inspection time changed or cancelled for any reason, you will be informed the second it happens keeping you up to date.

Other features Include:

- \*2 well sized bedrooms, both with BIR
- \*Stylish flooring and carpets in the bedrooms

**Harcourts Sheppard Property** 

#### 2508/421 King William St ADELAIDE SA 5000

- \*Floor to ceiling glass windows in both bedrooms and the lounge
- \*Modern and functional kitchen with integrated fridge/freezer
- \*Electric oven, gas cooktop
- \*Kitchen boasts overhead cupboards
- \*Large laundry room next to kitchen
- \*Ducted air conditioning
- \*Allocated car park and extra storage facility for bikes/extra large items
- \*Amazing views and walking trails through the Adelaide Parklands
- \*Access to BBQ, gym and pool facilities located inside the building
- \*Very Secure Key card access and intercom system
- \*Bike Racks located on ground floor
- \*New built in 2016
- \*Just a short walk from multiple tram stops perfect for exploring the city and beyond
- \*Walk to cafes, restaurants and shopping including the Adelaide Central Markets
- \*High speed NBN