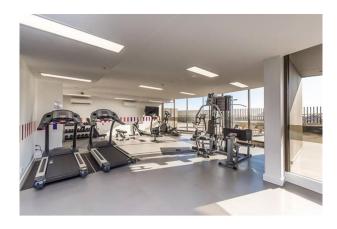

#### 2508/421 King William St ADELAIDE SA 5000

- \*Floor to ceiling glass windows in both bedrooms and the lounge
- \*Modern and functional kitchen with integrated fridge/freezer
- \*Electric oven, gas cooktop
- \*Kitchen boasts overhead cupboards
- \*Large laundry room next to kitchen
- \*Ducted air conditioning
- \*Allocated car park and extra storage facility for bikes/extra large items
- \*Amazing views and walking trails through the Adelaide Parklands
- \*Access to BBQ, gym and pool facilities located inside the building
- \*Very Secure Key card access and intercom system
- \*Bike Racks located on ground floor
- \*New built in 2016
- \*Just a short walk from multiple tram stops perfect for exploring the city and beyond
- \*Walk to cafes, restaurants and shopping including the Adelaide Central Markets
- \*High speed NBN