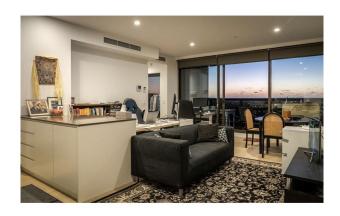

Nestled on the edge of the CBD are the stunning VUE apartments located right across the road from the beautiful parklands as well as a tram stop right out front.

Take the elevator to the 25th floor, directly below the penthouse, you will be invited to look out over the balcony to the stunning south west parklands and the gorgeous coastline of Adelaide, as well as the hills and the city itself. Walking through the front door you will be struck by the inviting natural light flowing through the entire apartment. The high-quality floating floors are complimented by the slimline kitchen cabinetry and stone bench stops. High quality finishes are topped off with stainless steel appliances, tiled splash back and integrated fridge and freezer.

Other features Include:

- \*2 well sized bedrooms, both with BIR
- \*Stylish flooring and carpets in the bedrooms

**Harcourts Sheppard Property** 

#### 2508/421 King William St ADELAIDE SA 5000

- \*Floor to ceiling glass windows in both bedrooms and the lounge
- \*Modern and functional kitchen with integrated fridge/freezer
- \*Electric oven, gas cooktop
- \*Kitchen boasts overhead cupboards
- \*Large laundry room next to kitchen
- \*Ducted air conditioning
- \*Allocated car park and extra storage facility for bikes/extra large items
- \*Amazing views and walking trails through the Adelaide Parklands
- \*Access to BBQ, gym and pool facilities located inside the building
- \*Very Secure Key card access and intercom system
- \*Bike Racks located on ground floor
- \*New built in 2016
- \*Just a short walk from multiple tram stops perfect for exploring the city and beyond
- \*Walk to cafes, restaurants and shopping including the Adelaide Central Markets
- \*High speed NBN