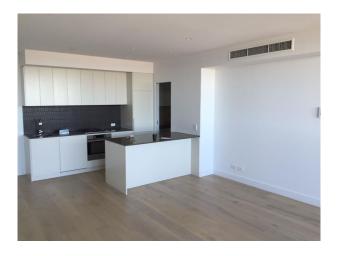

Nestled on the edge of the CBD are the stunning VUE apartments located right across the road from the beautiful parklands as well as a tram stop right out front.

Take the elevator to the 25th floor, directly below the penthouse, you will be invited to look out over the balcony to the stunning south west parklands and the gorgeous coastline of Adelaide, as well as the hills and the city itself. Walking through the front door you will be struck by the inviting natural light flowing through the entire apartment. The high-quality floating floors are complimented by the slimline kitchen cabinetry and stone bench stops. High quality finishes are topped off with stainless steel appliances, tiled splash back and integrated fridge and freezer.

#### 2508/421 King William St ADELAIDE SA 5000

- \*Floor to ceiling glass windows in both bedrooms and the lounge
- \*Modern and functional kitchen with integrated fridge/freezer
- \*Electric oven, gas cooktop
- \*Kitchen boasts overhead cupboards
- \*Large laundry room next to kitchen
- \*Ducted air conditioning
- \*Allocated car park and extra storage facility for bikes/extra large items
- \*Amazing views and walking trails through the Adelaide Parklands
- \*Access to BBQ, gym and pool facilities located inside the building
- \*Very Secure Key card access and intercom system
- \*Bike Racks located on ground floor
- \*New built in 2016
- \*Just a short walk from multiple tram stops perfect for exploring the city and beyond
- \*Walk to cafes, restaurants and shopping including the Adelaide Central Markets
- \*High speed NBN