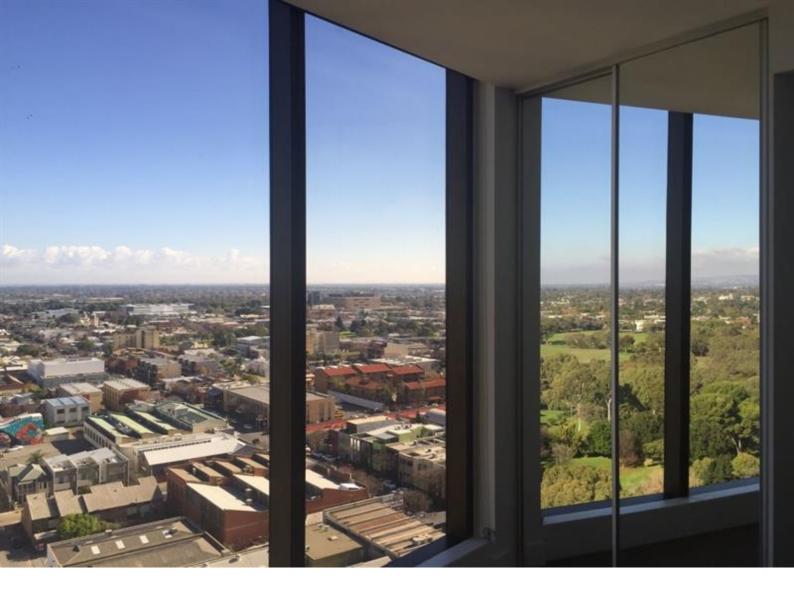

Nestled on the edge of the CBD are the stunning VUE apartments located right across the road from the beautiful parklands as well as a tram stop right out front.

Take the elevator to the 25th floor, directly below the penthouse, you will be invited to look out over the balcony to the stunning south west parklands and the gorgeous coastline of Adelaide, as well as the hills and the city itself. Walking through the front door you will be struck by the inviting natural light flowing through the entire apartment. The high-quality floating floors are complimented by the slimline kitchen cabinetry and stone bench stops. High quality finishes are topped off with stainless steel appliances, tiled splash back and integrated fridge and freezer.

Imagine waking to the amazing views over the Parklands and coastline each and every morning. In winter, enjoy the views as the frost melts across the glass from the warmth of your own bed and in summer enjoy a wine from the comfort of your large balcony while you and your friends enjoy the cheese platter purchased from the Adelaide Central Markets located just down the road.