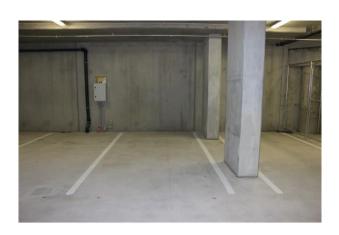

#### 2508/421 King William St ADELAIDE SA 5000

- \*Floor to ceiling glass windows in both bedrooms and the lounge
- \*Modern and functional kitchen with integrated fridge/freezer
- \*Electric oven, gas cooktop
- \*Kitchen boasts overhead cupboards
- \*Large laundry room next to kitchen
- \*Ducted air conditioning
- \*Allocated car park and extra storage facility for bikes/extra large items
- \*Amazing views and walking trails through the Adelaide Parklands
- \*Access to BBQ, gym and pool facilities located inside the building
- \*Very Secure Key card access and intercom system
- \*Bike Racks located on ground floor
- \*New built in 2016
- \*Just a short walk from multiple tram stops perfect for exploring the city and beyond
- \*Walk to cafes, restaurants and shopping including the Adelaide Central Markets
- \*High speed NBN