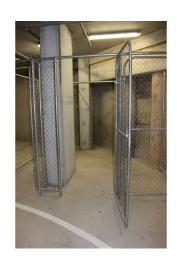

#### 2508/421 King William St ADELAIDE SA 5000

- \*Floor to ceiling glass windows in both bedrooms and the lounge
- \*Modern and functional kitchen with integrated fridge/freezer
- \*Electric oven, gas cooktop
- \*Kitchen boasts overhead cupboards
- \*Large laundry room next to kitchen
- \*Ducted air conditioning
- \*Allocated car park and extra storage facility for bikes/extra large items
- \*Amazing views and walking trails through the Adelaide Parklands
- \*Access to BBQ, gym and pool facilities located inside the building
- \*Very Secure Key card access and intercom system
- \*Bike Racks located on ground floor
- \*New built in 2016
- \*Just a short walk from multiple tram stops perfect for exploring the city and beyond
- \*Walk to cafes, restaurants and shopping including the Adelaide Central Markets
- \*High speed NBN