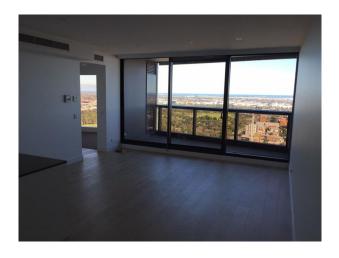

Nestled on the edge of the CBD are the stunning VUE apartments located right across the road from the beautiful parklands as well as a tram stop right out front.

Take the elevator to the 25th floor, directly below the penthouse, you will be invited to look out over the balcony to the stunning south west parklands and the gorgeous coastline of Adelaide, as well as the hills and the city itself. Walking through the front door you will be struck by the inviting natural light flowing through the entire apartment. The high-quality floating floors are complimented by the slimline kitchen cabinetry and stone bench stops. High quality finishes are topped off with stainless steel appliances, tiled splash back and integrated fridge and freezer.

Imagine waking to the amazing views over the Parklands and coastline each and every morning. In winter, enjoy the views as the frost melts across the glass from the warmth of your own bed and in summer enjoy a wine from the comfort of your large balcony while you and your friends enjoy the cheese platter purchased from the Adelaide Central Markets located just down the road.